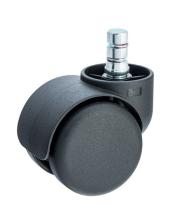

## **Technical Details**

| Product Type               | Chair caster                                                         |
|----------------------------|----------------------------------------------------------------------|
| Wheel diameter             | 50mm                                                                 |
| Load capacity              | 50kg                                                                 |
| Overall height with fixing | 60mm                                                                 |
| Wheel:                     |                                                                      |
| Wheel type                 | Hard wheel                                                           |
| Wheel color                | RAL 9005 Jet black                                                   |
| Housing:                   |                                                                      |
| Housing form               | hooded, with neck diameter                                           |
| Neck diameter              | 38mm                                                                 |
| Housing material           | High quality nylon                                                   |
| Housing color              | RAL 9005 Jet black                                                   |
| Mobility concept           | Unloaded braked, rc®-System                                          |
| Fixing                     | No-Noise™ Stem, 11x19,5mm Push fit stem with double circlips, 11,4mm |
| Description                | DDKG599 -44X2NN                                                      |
|                            |                                                                      |