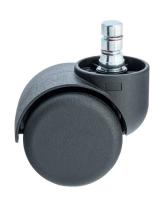

## **Technical Details**

| Product Type               | Chair caster                                                         |
|----------------------------|----------------------------------------------------------------------|
| Wheel diameter             | 50mm                                                                 |
| Load capacity              | 50kg                                                                 |
| Overall height with fixing | 60mm                                                                 |
| Wheel:                     |                                                                      |
| Wheel type                 | Hard wheel                                                           |
| Wheel color                | RAL 9005 Jet black                                                   |
| Housing:                   |                                                                      |
| Housing form               | hooded, with neck diameter                                           |
| Neck diameter              | 38mm                                                                 |
| Housing material           | High quality nylon                                                   |
| Housing color              | RAL 9005 Jet black                                                   |
| Mobility concept           | Unloaded braked, rc®-System                                          |
| Fixing                     | No-Noise™ Stem, 11x19,5mm Push fit stem with double circlips, 11,4mm |
| Description                | DDKG599 -44X2NN                                                      |
|                            |                                                                      |