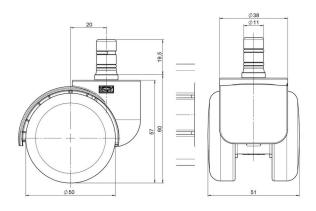

## **Technical Details**

| Product Type               | Chair caster                                                         |
|----------------------------|----------------------------------------------------------------------|
| Wheel diameter             | 50mm                                                                 |
| Load capacity              | 50kg                                                                 |
| Overall height with fixing | 60mm                                                                 |
| Wheel:                     |                                                                      |
| Wheel type                 | Hard wheel                                                           |
| Wheel color                | RAL 9005 Jet black                                                   |
| Housing:                   |                                                                      |
| Housing form               | hooded, with neck diameter                                           |
| Neck diameter              | 38mm                                                                 |
| Housing material           | High quality nylon                                                   |
| Housing color              | RAL 9005 Jet black                                                   |
| Mobility concept           | Unloaded braked, rc®-System                                          |
| Fixing                     | No-Noise™ Stem, 11x19,5mm Push fit stem with double circlips, 11,4mm |
| Description                | DDKG599 -44X2NN                                                      |
|                            |                                                                      |