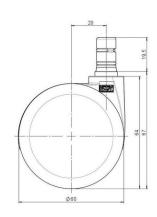

# **Technical Details**

| Product Type               | Chair caster                                                                              |
|----------------------------|-------------------------------------------------------------------------------------------|
| Wheel diameter             | 60mm                                                                                      |
| Load capacity              | 60kg                                                                                      |
| Overall height with fixing | 67mm                                                                                      |
| Wheel:                     |                                                                                           |
| Wheel type                 | Hard wheel                                                                                |
| Wheel color                | RAL 9005 Jet black                                                                        |
| Housing:                   |                                                                                           |
| Housing form               | unhooded, with neck diameter                                                              |
| Neck diameter              | 20mm                                                                                      |
| Housing material           | High quality nylon                                                                        |
| Housing color              | RAL 9005 Jet black                                                                        |
| Mobility concept           | Unloaded braked, rc®-System                                                               |
| Fixing                     | No-Noise $^{\text{\tiny{TM}}}$ Stem, 11x19,5mm Push fit stem with double circlips, 11,4mm |
| Description                | DDKG560 -31X2NN                                                                           |
|                            |                                                                                           |