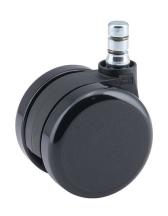

# **Technical Details**

| Product Type               | Chair caster                                                                              |
|----------------------------|-------------------------------------------------------------------------------------------|
| Wheel diameter             | 60mm                                                                                      |
| Load capacity              | 60kg                                                                                      |
| Overall height with fixing | 67mm                                                                                      |
| Wheel:                     |                                                                                           |
| Wheel type                 | Hard wheel                                                                                |
| Wheel color                | RAL 9005 Jet black                                                                        |
| Housing:                   |                                                                                           |
| Housing form               | unhooded, with neck diameter                                                              |
| Neck diameter              | 20mm                                                                                      |
| Housing material           | High quality nylon                                                                        |
| Housing color              | RAL 9005 Jet black                                                                        |
| Mobility concept           | Unloaded braked, rc®-System                                                               |
| Fixing                     | No-Noise $^{\text{\tiny{TM}}}$ Stem, 11x19,5mm Push fit stem with double circlips, 11,4mm |
| Description                | DDKG560 -31X2NN                                                                           |
|                            |                                                                                           |