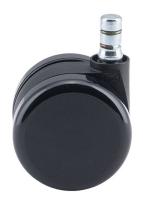

# **Technical Details**

| Product Type               | Chair caster                                                                              |
|----------------------------|-------------------------------------------------------------------------------------------|
| Wheel diameter             | 60mm                                                                                      |
| Load capacity              | 60kg                                                                                      |
| Overall height with fixing | 67mm                                                                                      |
| Wheel:                     |                                                                                           |
| Wheel type                 | Hard wheel                                                                                |
| Wheel color                | RAL 9005 Jet black                                                                        |
| Housing:                   |                                                                                           |
| Housing form               | unhooded, with neck diameter                                                              |
| Neck diameter              | 20mm                                                                                      |
| Housing material           | High quality nylon                                                                        |
| Housing color              | RAL 9005 Jet black                                                                        |
| Mobility concept           | Unloaded braked, rc®-System                                                               |
| Fixing                     | No-Noise $^{\text{\tiny{TM}}}$ Stem, 11x19,5mm Push fit stem with double circlips, 11,4mm |
| Description                | DDKG560 -31X2NN                                                                           |
|                            |                                                                                           |