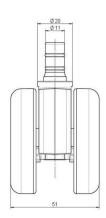

# **Technical Details**

| Product Type               | Chair caster                                                                              |
|----------------------------|-------------------------------------------------------------------------------------------|
| Wheel diameter             | 60mm                                                                                      |
| Load capacity              | 60kg                                                                                      |
| Overall height with fixing | 67mm                                                                                      |
| Wheel:                     |                                                                                           |
| Wheel type                 | Hard wheel                                                                                |
| Wheel color                | RAL 9005 Jet black                                                                        |
| Housing:                   |                                                                                           |
| Housing form               | unhooded, with neck diameter                                                              |
| Neck diameter              | 20mm                                                                                      |
| Housing material           | High quality nylon                                                                        |
| Housing color              | RAL 9005 Jet black                                                                        |
| Mobility concept           | Unloaded braked, rc®-System                                                               |
| Fixing                     | No-Noise $^{\text{\tiny{TM}}}$ Stem, 11x19,5mm Push fit stem with double circlips, 11,4mm |
| Description                | DDKG560 -31X2NN                                                                           |
|                            |                                                                                           |

#### No-Noise™ Stem:

- 11x19,5mm with 11,4mm circlip
- 11x19,5mm with 110,6mm circlip