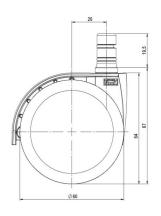

## **Technical Details**

| Product Type               | Chair caster                                                         |
|----------------------------|----------------------------------------------------------------------|
| Wheel diameter             | 60mm                                                                 |
| Load capacity              | 60kg                                                                 |
| Overall height with fixing | 67mm                                                                 |
| Wheel:                     |                                                                      |
| Wheel type                 | Hard wheel                                                           |
| Wheel color                | RAL 9005 Jet black                                                   |
| Housing:                   |                                                                      |
| Housing form               | hooded, without neck                                                 |
| Neck diameter              | Universal neck                                                       |
| Housing material           | High quality nylon                                                   |
| Housing color              | RAL 9005 Jet black                                                   |
| Mobility concept           | Unloaded braked, rc®-System                                          |
| Fixing                     | No-Noise™ Stem, 11x19,5mm Push fit stem with double circlips, 11,4mm |
| Description                | DDKG561 -31X2NN                                                      |
|                            |                                                                      |