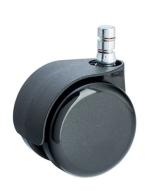

## **Technical Details**

| Product Type               | Chair caster                                                         |
|----------------------------|----------------------------------------------------------------------|
| Wheel diameter             | 60mm                                                                 |
| Load capacity              | 60kg                                                                 |
| Overall height with fixing | 67mm                                                                 |
| Wheel:                     |                                                                      |
| Wheel type                 | Hard wheel                                                           |
| Wheel color                | RAL 9005 Jet black                                                   |
| Housing:                   |                                                                      |
| Housing form               | hooded, without neck                                                 |
| Neck diameter              | Universal neck                                                       |
| Housing material           | High quality nylon                                                   |
| Housing color              | RAL 9005 Jet black                                                   |
| Mobility concept           | Unloaded braked, rc®-System                                          |
| Fixing                     | No-Noise™ Stem, 11x19,5mm Push fit stem with double circlips, 11,4mm |
| Description                | DDKG561 -31X2NN                                                      |
|                            |                                                                      |