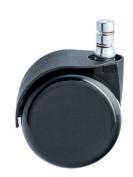

## **Technical Details**

| Product Type               | Chair caster                                                         |
|----------------------------|----------------------------------------------------------------------|
| Wheel diameter             | 60mm                                                                 |
| Load capacity              | 60kg                                                                 |
| Overall height with fixing | 67mm                                                                 |
| Wheel:                     |                                                                      |
| Wheel type                 | Hard wheel                                                           |
| Wheel color                | RAL 9005 Jet black                                                   |
| Housing:                   |                                                                      |
| Housing form               | hooded, without neck                                                 |
| Neck diameter              | Universal neck                                                       |
| Housing material           | High quality nylon                                                   |
| Housing color              | RAL 9005 Jet black                                                   |
| Mobility concept           | Unloaded braked, rc®-System                                          |
| Fixing                     | No-Noise™ Stem, 11x19,5mm Push fit stem with double circlips, 11,4mm |
| Description                | DDKG561 -31X2NN                                                      |
|                            |                                                                      |