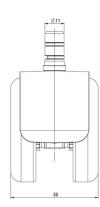

## **Technical Details**

| Product Type               | Chair caster                                                         |
|----------------------------|----------------------------------------------------------------------|
| Wheel diameter             | 60mm                                                                 |
| Load capacity              | 60kg                                                                 |
| Overall height with fixing | 67mm                                                                 |
| Wheel:                     |                                                                      |
| Wheel type                 | Hard wheel                                                           |
| Wheel color                | RAL 9005 Jet black                                                   |
| Housing:                   |                                                                      |
| Housing form               | hooded, without neck                                                 |
| Neck diameter              | Universal neck                                                       |
| Housing material           | High quality nylon                                                   |
| Housing color              | RAL 9005 Jet black                                                   |
| Mobility concept           | Unloaded braked, rc®-System                                          |
| Fixing                     | No-Noise™ Stem, 11x19,5mm Push fit stem with double circlips, 11,4mm |
| Description                | DDKG561 -31X2NN                                                      |
|                            |                                                                      |

#### No-Noise™ Stem:

- 11x19,5mm with 11,4mm circlip
- 11x19,5mm with 110,6mm circlip