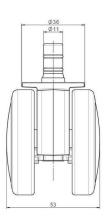

## **Technical Details**

| Product Type               | Chair caster                                                         |
|----------------------------|----------------------------------------------------------------------|
| Wheel diameter             | 60mm                                                                 |
| Load capacity              | 60kg                                                                 |
| Overall height with fixing | 67mm                                                                 |
| Wheel:                     |                                                                      |
| Wheel type                 | Soft wheel                                                           |
| Wheel core / tread color   | RAL 9005 Jet black / RAL 7022 Umbra grey                             |
| Housing:                   |                                                                      |
| Housing form               | unhooded, with neck diameter                                         |
| Neck diameter              | 36mm                                                                 |
| Housing material           | High quality nylon                                                   |
| Housing color              | RAL 9005 Jet black                                                   |
| Mobility concept           | Unloaded braked, rc®-System                                          |
| Fixing                     | No-Noise™ Stem, 11x19,5mm Push fit stem with double circlips, 11,4mm |
| Description                | DUKG554 - 2X2NN                                                      |
|                            |                                                                      |