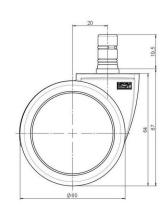

## **Technical Details**

| Product Type               | Chair caster                                                         |
|----------------------------|----------------------------------------------------------------------|
| Wheel diameter             | 60mm                                                                 |
| Load capacity              | 60kg                                                                 |
| Overall height with fixing | 67mm                                                                 |
| Wheel:                     |                                                                      |
| Wheel type                 | Soft wheel                                                           |
| Wheel core / tread color   | RAL 9005 Jet black / RAL 7022 Umbra grey                             |
| Housing:                   |                                                                      |
| Housing form               | unhooded, with neck diameter                                         |
| Neck diameter              | 36mm                                                                 |
| Housing material           | High quality nylon                                                   |
| Housing color              | RAL 9005 Jet black                                                   |
| Mobility concept           | Unloaded braked, rc®-System                                          |
| Fixing                     | No-Noise™ Stem, 11x19,5mm Push fit stem with double circlips, 11,4mm |
| Description                | DUKG554 - 2X2NN                                                      |
|                            |                                                                      |