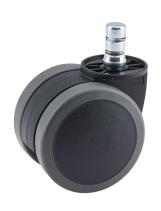

## **Technical Details**

| Product Type               | Chair caster                                                         |
|----------------------------|----------------------------------------------------------------------|
| Wheel diameter             | 60mm                                                                 |
| Load capacity              | 60kg                                                                 |
| Overall height with fixing | 67mm                                                                 |
| Wheel:                     |                                                                      |
| Wheel type                 | Soft wheel                                                           |
| Wheel core / tread color   | RAL 9005 Jet black / RAL 7022 Umbra grey                             |
| Housing:                   |                                                                      |
| Housing form               | unhooded, with neck diameter                                         |
| Neck diameter              | 36mm                                                                 |
| Housing material           | High quality nylon                                                   |
| Housing color              | RAL 9005 Jet black                                                   |
| Mobility concept           | Unloaded braked, rc®-System                                          |
| Fixing                     | No-Noise™ Stem, 11x19,5mm Push fit stem with double circlips, 11,4mm |
| Description                | DUKG554 - 2X2NN                                                      |
|                            |                                                                      |