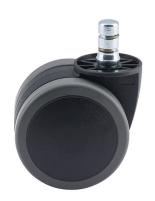

## **Technical Details**

| Product Type               | Chair caster                                                         |
|----------------------------|----------------------------------------------------------------------|
| Wheel diameter             | 60mm                                                                 |
| Load capacity              | 60kg                                                                 |
| Overall height with fixing | 67mm                                                                 |
| Wheel:                     |                                                                      |
| Wheel type                 | Soft wheel                                                           |
| Wheel core / tread color   | RAL 9005 Jet black / RAL 7022 Umbra grey                             |
| Housing:                   |                                                                      |
| Housing form               | unhooded, with neck diameter                                         |
| Neck diameter              | 36mm                                                                 |
| Housing material           | High quality nylon                                                   |
| Housing color              | RAL 9005 Jet black                                                   |
| Mobility concept           | Unloaded braked, rc®-System                                          |
| Fixing                     | No-Noise™ Stem, 11x19,5mm Push fit stem with double circlips, 11,4mm |
| Description                | DUKG554 - 2X2NN                                                      |
|                            |                                                                      |