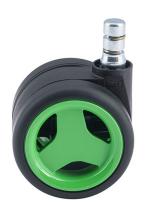

## **Technical Details**

| Product Type               | Chair caster                                                         |
|----------------------------|----------------------------------------------------------------------|
| Wheel diameter             | 60mm                                                                 |
| Load capacity              | 50kg                                                                 |
| Overall height with fixing | 67mm                                                                 |
| Wheel:                     |                                                                      |
| Wheel type                 | Soft wheel                                                           |
| Wheel core / tread color   | RAL 6018 Yellow green / RAL 9005 Jet black                           |
| Housing:                   |                                                                      |
| Housing form               | unhooded, with neck diameter                                         |
| Neck diameter              | 20mm                                                                 |
| Housing material           | High quality nylon                                                   |
| Housing color              | RAL 9005 Jet black                                                   |
| Mobility concept           | Unloaded braked, rc®-System                                          |
| Fixing                     | No-Noise™ Stem, 11x19,5mm Push fit stem with double circlips, 11,4mm |
| Description                | DUKG570 - 2X2NN                                                      |
|                            |                                                                      |