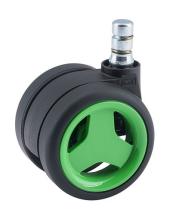

## **Technical Details**

| Product Type               | Chair caster                                                         |
|----------------------------|----------------------------------------------------------------------|
| Wheel diameter             | 60mm                                                                 |
| Load capacity              | 50kg                                                                 |
| Overall height with fixing | 67mm                                                                 |
| Wheel:                     |                                                                      |
| Wheel type                 | Soft wheel                                                           |
| Wheel core / tread color   | RAL 6018 Yellow green / RAL 9005 Jet black                           |
| Housing:                   |                                                                      |
| Housing form               | unhooded, with neck diameter                                         |
| Neck diameter              | 20mm                                                                 |
| Housing material           | High quality nylon                                                   |
| Housing color              | RAL 9005 Jet black                                                   |
| Mobility concept           | Unloaded braked, rc®-System                                          |
| Fixing                     | No-Noise™ Stem, 11x19,5mm Push fit stem with double circlips, 11,4mm |
| Description                | DUKG570 - 2X2NN                                                      |
|                            |                                                                      |