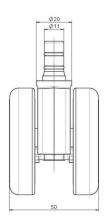

## **Technical Details**

| Product Type               | Chair caster                                                         |
|----------------------------|----------------------------------------------------------------------|
| Wheel diameter             | 60mm                                                                 |
| Load capacity              | 50kg                                                                 |
| Overall height with fixing | 67mm                                                                 |
| Wheel:                     |                                                                      |
| Wheel type                 | Soft wheel                                                           |
| Wheel core / tread color   | RAL 6018 Yellow green / RAL 9005 Jet black                           |
| Housing:                   |                                                                      |
| Housing form               | unhooded, with neck diameter                                         |
| Neck diameter              | 20mm                                                                 |
| Housing material           | High quality nylon                                                   |
| Housing color              | RAL 9005 Jet black                                                   |
| Mobility concept           | Unloaded braked, rc®-System                                          |
| Fixing                     | No-Noise™ Stem, 11x19,5mm Push fit stem with double circlips, 11,4mm |
| Description                | DUKG570 - 2X2NN                                                      |
|                            |                                                                      |

#### No-Noise™ Stem:

- 11x19,5mm with 11,4mm circlip
- 11x19,5mm with 110,6mm circlip