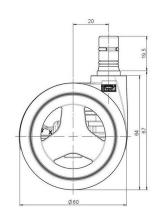

## **Technical Details**

| Product Type               | Chair caster                                                         |
|----------------------------|----------------------------------------------------------------------|
| Wheel diameter             | 60mm                                                                 |
| Load capacity              | 50kg                                                                 |
| Overall height with fixing | 67mm                                                                 |
| Wheel:                     |                                                                      |
| Wheel type                 | Soft wheel                                                           |
| Wheel core / tread color   | RAL 6018 Yellow green / RAL 9005 Jet black                           |
| Housing:                   |                                                                      |
| Housing form               | unhooded, with neck diameter                                         |
| Neck diameter              | 20mm                                                                 |
| Housing material           | High quality nylon                                                   |
| Housing color              | RAL 9005 Jet black                                                   |
| Mobility concept           | Unloaded braked, rc®-System                                          |
| Fixing                     | No-Noise™ Stem, 11x19,5mm Push fit stem with double circlips, 11,4mm |
| Description                | DUKG570 - 2X2NN                                                      |
|                            |                                                                      |