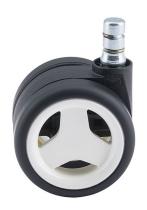

## **Technical Details**

| Product Type               | Chair caster                                                         |
|----------------------------|----------------------------------------------------------------------|
| Wheel diameter             | 60mm                                                                 |
| Load capacity              | 50kg                                                                 |
| Overall height with fixing | 67mm                                                                 |
| Wheel:                     |                                                                      |
| Wheel type                 | Soft wheel                                                           |
| Wheel core / tread color   | RAL 9010 Pure white / RAL 9005 Jet black                             |
| Housing:                   |                                                                      |
| Housing form               | unhooded, with neck diameter                                         |
| Neck diameter              | 20mm                                                                 |
| Housing material           | High quality nylon                                                   |
| Housing color              | RAL 9005 Jet black                                                   |
| Mobility concept           | Unloaded braked, rc®-System                                          |
| Fixing                     | No-Noise™ Stem, 11x19,5mm Push fit stem with double circlips, 11,4mm |
| Description                | DUKG570 - 2X2NN                                                      |
|                            |                                                                      |