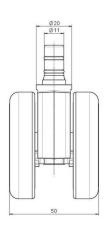

## **Technical Details**

| Product Type               | Chair caster                                                         |
|----------------------------|----------------------------------------------------------------------|
| Wheel diameter             | 60mm                                                                 |
| Load capacity              | 50kg                                                                 |
| Overall height with fixing | 67mm                                                                 |
| Wheel:                     |                                                                      |
| Wheel type                 | Soft wheel                                                           |
| Wheel core / tread color   | RAL 9010 Pure white / RAL 9005 Jet black                             |
| Housing:                   |                                                                      |
| Housing form               | unhooded, with neck diameter                                         |
| Neck diameter              | 20mm                                                                 |
| Housing material           | High quality nylon                                                   |
| Housing color              | RAL 9005 Jet black                                                   |
| Mobility concept           | Unloaded braked, rc®-System                                          |
| Fixing                     | No-Noise™ Stem, 11x19,5mm Push fit stem with double circlips, 11,4mm |
| Description                | DUKG570 - 2X2NN                                                      |
|                            |                                                                      |