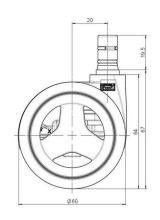

## **Technical Details**

| Product Type               | Chair caster                                                         |
|----------------------------|----------------------------------------------------------------------|
| Wheel diameter             | 60mm                                                                 |
| Load capacity              | 50kg                                                                 |
| Overall height with fixing | 67mm                                                                 |
| Wheel:                     |                                                                      |
| Wheel type                 | Soft wheel                                                           |
| Wheel core / tread color   | RAL 9010 Pure white / RAL 9005 Jet black                             |
| Housing:                   |                                                                      |
| Housing form               | unhooded, with neck diameter                                         |
| Neck diameter              | 20mm                                                                 |
| Housing material           | High quality nylon                                                   |
| Housing color              | RAL 9005 Jet black                                                   |
| Mobility concept           | Unloaded braked, rc®-System                                          |
| Fixing                     | No-Noise™ Stem, 11x19,5mm Push fit stem with double circlips, 11,4mm |
| Description                | DUKG570 - 2X2NN                                                      |
|                            |                                                                      |