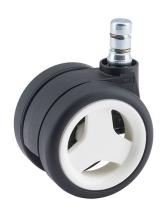

## **Technical Details**

| Product Type               | Chair caster                                                         |
|----------------------------|----------------------------------------------------------------------|
| Wheel diameter             | 60mm                                                                 |
| Load capacity              | 50kg                                                                 |
| Overall height with fixing | 67mm                                                                 |
| Wheel:                     |                                                                      |
| Wheel type                 | Soft wheel                                                           |
| Wheel core / tread color   | RAL 9010 Pure white / RAL 9005 Jet black                             |
| Housing:                   |                                                                      |
| Housing form               | unhooded, with neck diameter                                         |
| Neck diameter              | 20mm                                                                 |
| Housing material           | High quality nylon                                                   |
| Housing color              | RAL 9005 Jet black                                                   |
| Mobility concept           | Unloaded braked, rc®-System                                          |
| Fixing                     | No-Noise™ Stem, 11x19,5mm Push fit stem with double circlips, 11,4mm |
| Description                | DUKG570 - 2X2NN                                                      |
|                            |                                                                      |