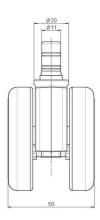

## **Technical Details**

| Product Type               | Chair caster                                                               |
|----------------------------|----------------------------------------------------------------------------|
| Wheel diameter             | 60mm                                                                       |
| Load capacity              | 50kg                                                                       |
| Overall height with fixing | 67mm                                                                       |
| Wheel:                     |                                                                            |
| Wheel type                 | Soft wheel                                                                 |
| Housing:                   |                                                                            |
| Housing form               | unhooded, with neck diameter                                               |
| Neck diameter              | 20mm                                                                       |
| Housing material           | High quality nylon                                                         |
| Housing color              | Other                                                                      |
| Mobility concept           | Unloaded braked, rc®-System                                                |
| Fixing                     | No-Noise $^{™}$ Stem, 11x19,5mm Push fit stem with double circlips, 11,4mm |
| Description                | DUKG570 - 2X2NN                                                            |
|                            |                                                                            |