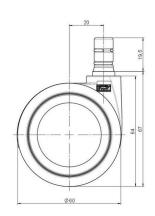

## **Technical Details**

| Product Type               | Chair caster                                                               |
|----------------------------|----------------------------------------------------------------------------|
| Wheel diameter             | 60mm                                                                       |
| Load capacity              | 50kg                                                                       |
| Overall height with fixing | 67mm                                                                       |
| Wheel:                     |                                                                            |
| Wheel type                 | Soft wheel                                                                 |
| Housing:                   |                                                                            |
| Housing form               | unhooded, with neck diameter                                               |
| Neck diameter              | 20mm                                                                       |
| Housing material           | High quality nylon                                                         |
| Housing color              | Other                                                                      |
| Mobility concept           | Unloaded braked, rc®-System                                                |
| Fixing                     | No-Noise $^{™}$ Stem, 11x19,5mm Push fit stem with double circlips, 11,4mm |
| Description                | DUKG570 - 2X2NN                                                            |
|                            |                                                                            |