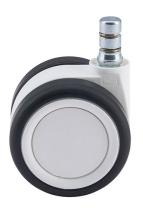

## **Technical Details**

| Product Type               | Chair caster                                                               |
|----------------------------|----------------------------------------------------------------------------|
| Wheel diameter             | 60mm                                                                       |
| Load capacity              | 50kg                                                                       |
| Overall height with fixing | 67mm                                                                       |
| Wheel:                     |                                                                            |
| Wheel type                 | Soft wheel                                                                 |
| Housing:                   |                                                                            |
| Housing form               | unhooded, with neck diameter                                               |
| Neck diameter              | 20mm                                                                       |
| Housing material           | High quality nylon                                                         |
| Housing color              | Other                                                                      |
| Mobility concept           | Unloaded braked, rc®-System                                                |
| Fixing                     | No-Noise $^{™}$ Stem, 11x19,5mm Push fit stem with double circlips, 11,4mm |
| Description                | DUKG570 - 2X2NN                                                            |
|                            |                                                                            |