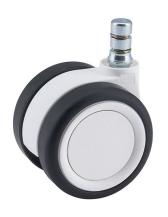

## **Technical Details**

| Product Type               | Chair caster                                                               |
|----------------------------|----------------------------------------------------------------------------|
| Wheel diameter             | 60mm                                                                       |
| Load capacity              | 50kg                                                                       |
| Overall height with fixing | 67mm                                                                       |
| Wheel:                     |                                                                            |
| Wheel type                 | Soft wheel                                                                 |
| Housing:                   |                                                                            |
| Housing form               | unhooded, with neck diameter                                               |
| Neck diameter              | 20mm                                                                       |
| Housing material           | High quality nylon                                                         |
| Housing color              | Other                                                                      |
| Mobility concept           | Unloaded braked, rc®-System                                                |
| Fixing                     | No-Noise $^{™}$ Stem, 11x19,5mm Push fit stem with double circlips, 11,4mm |
| Description                | DUKG570 - 2X2NN                                                            |
|                            |                                                                            |