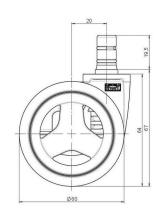

#### **Technical Details**

| Product Type               | Chair caster                                                         |
|----------------------------|----------------------------------------------------------------------|
| Wheel diameter             | 60mm                                                                 |
| Load capacity              | 50kg                                                                 |
| Overall height with fixing | 67mm                                                                 |
| Wheel:                     |                                                                      |
| Wheel type                 | Soft wheel                                                           |
| Wheel core / tread color   | RAL 3001 Signal red / RAL 9005 Jet black                             |
| Housing:                   |                                                                      |
| Housing form               | unhooded, with neck diameter                                         |
| Neck diameter              | 27mm                                                                 |
| Housing material           | High quality nylon                                                   |
| Housing color              | RAL 9005 Jet black                                                   |
| Mobility concept           | Unloaded braked, rc®-System                                          |
| Fixing                     | No-Noise™ Stem, 11x19,5mm Push fit stem with double circlips, 11,4mm |
| Description                | DUKG570 - 2X2NN                                                      |
|                            |                                                                      |