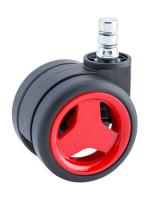

#### **Technical Details**

| Product Type               | Chair caster                                                         |
|----------------------------|----------------------------------------------------------------------|
| Wheel diameter             | 60mm                                                                 |
| Load capacity              | 50kg                                                                 |
| Overall height with fixing | 67mm                                                                 |
| Wheel:                     |                                                                      |
| Wheel type                 | Soft wheel                                                           |
| Wheel core / tread color   | RAL 3001 Signal red / RAL 9005 Jet black                             |
| Housing:                   |                                                                      |
| Housing form               | unhooded, with neck diameter                                         |
| Neck diameter              | 27mm                                                                 |
| Housing material           | High quality nylon                                                   |
| Housing color              | RAL 9005 Jet black                                                   |
| Mobility concept           | Unloaded braked, rc®-System                                          |
| Fixing                     | No-Noise™ Stem, 11x19,5mm Push fit stem with double circlips, 11,4mm |
| Description                | DUKG570 - 2X2NN                                                      |
|                            |                                                                      |

# **Product Details**