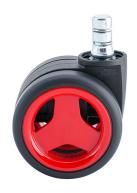

#### **Technical Details**

| Product Type               | Chair caster                                                         |
|----------------------------|----------------------------------------------------------------------|
| Wheel diameter             | 60mm                                                                 |
| Load capacity              | 50kg                                                                 |
| Overall height with fixing | 67mm                                                                 |
| Wheel:                     |                                                                      |
| Wheel type                 | Soft wheel                                                           |
| Wheel core / tread color   | RAL 3001 Signal red / RAL 9005 Jet black                             |
| Housing:                   |                                                                      |
| Housing form               | unhooded, with neck diameter                                         |
| Neck diameter              | 27mm                                                                 |
| Housing material           | High quality nylon                                                   |
| Housing color              | RAL 9005 Jet black                                                   |
| Mobility concept           | Unloaded braked, rc®-System                                          |
| Fixing                     | No-Noise™ Stem, 11x19,5mm Push fit stem with double circlips, 11,4mm |
| Description                | DUKG570 - 2X2NN                                                      |
|                            |                                                                      |

# **Product Details**