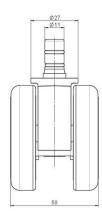

#### **Technical Details**

| Product Type               | Chair caster                                                         |
|----------------------------|----------------------------------------------------------------------|
| Wheel diameter             | 60mm                                                                 |
| Load capacity              | 50kg                                                                 |
| Overall height with fixing | 67mm                                                                 |
| Wheel:                     |                                                                      |
| Wheel type                 | Soft wheel                                                           |
| Wheel core / tread color   | RAL 3001 Signal red / RAL 9005 Jet black                             |
| Housing:                   |                                                                      |
| Housing form               | unhooded, with neck diameter                                         |
| Neck diameter              | 27mm                                                                 |
| Housing material           | High quality nylon                                                   |
| Housing color              | RAL 9005 Jet black                                                   |
| Mobility concept           | Unloaded braked, rc®-System                                          |
| Fixing                     | No-Noise™ Stem, 11x19,5mm Push fit stem with double circlips, 11,4mm |
| Description                | DUKG570 - 2X2NN                                                      |
|                            |                                                                      |

# **Fixings**

Compatible with the following available fixings:

#### No-Noise™ Stem:

- 11x19,5mm with 11,4mm circlip
- 11x19,5mm with 110,6mm circlip

#### **Push fit stems:**

- 10x22mm with 10,3mm circlip
- 10x22mm with 10,5mm circlip
- 11x19,5mm with 11,4mm circlip
- 11x19,5mm with 11,8mm circlip
- 11x22mm with 11,4mm circlip
- 11x22mm with 11,6mm circlip
- 11x22mm with 11,8mm circlip