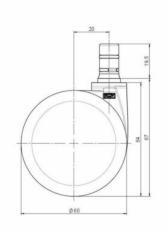

## **Technical Details**

| Product Type               | Chair caster                                                                            |  |
|----------------------------|-----------------------------------------------------------------------------------------|--|
| Wheel diameter             | 60mm                                                                                    |  |
| Load capacity              | 60kg                                                                                    |  |
| Overall height with fixing | 67mm                                                                                    |  |
| Wheel:                     |                                                                                         |  |
| Wheel type                 | Hard wheel                                                                              |  |
| Wheel color                | RAL 9005 Jet black                                                                      |  |
| Housing:                   |                                                                                         |  |
| Housing form               | unhooded, with neck diameter                                                            |  |
| Neck diameter              | 20mm                                                                                    |  |
| Housing material           | Zinc die-cast                                                                           |  |
| Housing color              | Shiny chrome                                                                            |  |
| Mobility concept           | Unloaded braked, rc®-System                                                             |  |
| Fixing                     | No-Noise $\ensuremath{^{M}}$ Stem, 11x19,5mm Push fit stem with double circlips, 11,4mm |  |
| Description                | DZBG660 -31X2NN                                                                         |  |