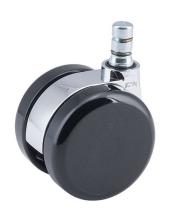

MOVE 60 elegance As of: August 01, 2025

| <b>Description</b> MOVE 60 elegance 20H | Model<br>D660 | <b>Carton Quantity</b><br>100 pcs per Carton |
|-----------------------------------------|---------------|----------------------------------------------|
|-----------------------------------------|---------------|----------------------------------------------|

## **Technical Details**

| Product Type               | Chair caster                                                                            |  |
|----------------------------|-----------------------------------------------------------------------------------------|--|
| Wheel diameter             | 60mm                                                                                    |  |
| Load capacity              | 60kg                                                                                    |  |
| Overall height with fixing | 67mm                                                                                    |  |
| Wheel:                     |                                                                                         |  |
| Wheel type                 | Hard wheel                                                                              |  |
| Wheel color                | RAL 9005 Jet black                                                                      |  |
| Housing:                   |                                                                                         |  |
| Housing form               | unhooded, with neck diameter                                                            |  |
| Neck diameter              | 20mm                                                                                    |  |
| Housing material           | Zinc die-cast                                                                           |  |
| Housing color              | Shiny chrome                                                                            |  |
| Mobility concept           | Unloaded braked, rc®-System                                                             |  |
| Fixing                     | No-Noise $\ensuremath{^{M}}$ Stem, 11x19,5mm Push fit stem with double circlips, 11,4mm |  |
| Description                | DZBG660 -31X2NN                                                                         |  |