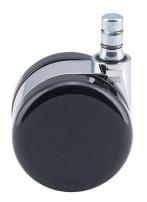

MOVE 60 elegance As of: August 01, 2025

| <b>Description</b> MOVE 60 elegance 20H | Model<br>D660 | <b>Carton Quantity</b><br>100 pcs per Carton |
|-----------------------------------------|---------------|----------------------------------------------|
|-----------------------------------------|---------------|----------------------------------------------|

## **Technical Details**

| Product Type               | Chair caster                                                                            |  |
|----------------------------|-----------------------------------------------------------------------------------------|--|
| Wheel diameter             | 60mm                                                                                    |  |
| Load capacity              | 60kg                                                                                    |  |
| Overall height with fixing | 67mm                                                                                    |  |
| Wheel:                     |                                                                                         |  |
| Wheel type                 | Hard wheel                                                                              |  |
| Wheel color                | RAL 9005 Jet black                                                                      |  |
| Housing:                   |                                                                                         |  |
| Housing form               | unhooded, with neck diameter                                                            |  |
| Neck diameter              | 20mm                                                                                    |  |
| Housing material           | Zinc die-cast                                                                           |  |
| Housing color              | Shiny chrome                                                                            |  |
| Mobility concept           | Unloaded braked, rc®-System                                                             |  |
| Fixing                     | No-Noise $\ensuremath{^{M}}$ Stem, 11x19,5mm Push fit stem with double circlips, 11,4mm |  |
| Description                | DZBG660 -31X2NN                                                                         |  |