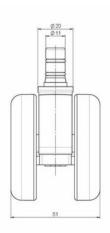

## **Fixings**

Compatible with the following available fixings:

#### No-Noise™ Stem:

- 11x19,5mm with 11,4mm circlip
- 11x19,5mm with 110,6mm circlip

#### **Push fit stems:**

- 10x22mm with 10,3mm circlip
- 10x22mm with 10,5mm circlip
- 11x19,5mm with 11,4mm circlip
- 11x19,5mm with 11,8mm circlip
- 11x22mm with 11,4mm circlip
- 11x22mm with 11,6mm circlip
- 11x22mm with 11,8mm circlip