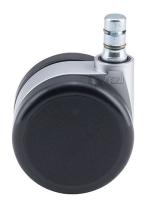

## **Technical Details**

| Product Type               | Chair caster                                                                      |
|----------------------------|-----------------------------------------------------------------------------------|
| Wheel diameter             | 60mm                                                                              |
| Load capacity              | 60kg                                                                              |
| Overall height with fixing | 70mm                                                                              |
| Wheel:                     |                                                                                   |
| Wheel type                 | Soft wheel                                                                        |
| Wheel core / tread color   | RAL 9005 Jet black / RAL 9005 Jet black                                           |
| Housing:                   |                                                                                   |
| Housing form               | unhooded, with neck diameter                                                      |
| Neck diameter              | 20mm                                                                              |
| Housing material           | Zinc die-cast                                                                     |
| Housing color              | Matte chrome                                                                      |
| Mobility concept           | Unloaded braked, rc®-System                                                       |
| Fixing                     | No-Noise $^{\text{™}}$ Stem, 11x19,5mm Push fit stem with double circlips, 11,4mm |
| Description                | UZBG660 - 2X2NN                                                                   |