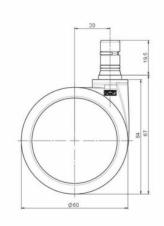

## **Technical Details**

| Product Type               | Chair caster                                                                      |
|----------------------------|-----------------------------------------------------------------------------------|
| Wheel diameter             | 60mm                                                                              |
| Load capacity              | 60kg                                                                              |
| Overall height with fixing | 70mm                                                                              |
| Wheel:                     |                                                                                   |
| Wheel type                 | Soft wheel                                                                        |
| Wheel core / tread color   | RAL 9005 Jet black / RAL 9005 Jet black                                           |
| Housing:                   |                                                                                   |
| Housing form               | unhooded, with neck diameter                                                      |
| Neck diameter              | 20mm                                                                              |
| Housing material           | Zinc die-cast                                                                     |
| Housing color              | Matte chrome                                                                      |
| Mobility concept           | Unloaded braked, rc®-System                                                       |
| Fixing                     | No-Noise $^{\text{™}}$ Stem, 11x19,5mm Push fit stem with double circlips, 11,4mm |
| Description                | UZBG660 - 2X2NN                                                                   |