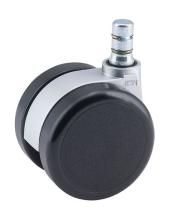

## **Technical Details**

| Product Type               | Chair caster                                                                      |
|----------------------------|-----------------------------------------------------------------------------------|
| Wheel diameter             | 60mm                                                                              |
| Load capacity              | 60kg                                                                              |
| Overall height with fixing | 70mm                                                                              |
| Wheel:                     |                                                                                   |
| Wheel type                 | Soft wheel                                                                        |
| Wheel core / tread color   | RAL 9005 Jet black / RAL 9005 Jet black                                           |
| Housing:                   |                                                                                   |
| Housing form               | unhooded, with neck diameter                                                      |
| Neck diameter              | 20mm                                                                              |
| Housing material           | Zinc die-cast                                                                     |
| Housing color              | Matte chrome                                                                      |
| Mobility concept           | Unloaded braked, rc®-System                                                       |
| Fixing                     | No-Noise $^{\text{™}}$ Stem, 11x19,5mm Push fit stem with double circlips, 11,4mm |
| Description                | UZBG660 - 2X2NN                                                                   |