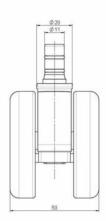

## **Technical Details**

| Product Type               | Chair caster                                                                      |
|----------------------------|-----------------------------------------------------------------------------------|
| Wheel diameter             | 60mm                                                                              |
| Load capacity              | 60kg                                                                              |
| Overall height with fixing | 70mm                                                                              |
| Wheel:                     |                                                                                   |
| Wheel type                 | Soft wheel                                                                        |
| Wheel core / tread color   | RAL 9005 Jet black / RAL 9005 Jet black                                           |
| Housing:                   |                                                                                   |
| Housing form               | unhooded, with neck diameter                                                      |
| Neck diameter              | 20mm                                                                              |
| Housing material           | Zinc die-cast                                                                     |
| Housing color              | Matte chrome                                                                      |
| Mobility concept           | Unloaded braked, rc®-System                                                       |
| Fixing                     | No-Noise $^{\text{™}}$ Stem, 11x19,5mm Push fit stem with double circlips, 11,4mm |
| Description                | UZBG660 - 2X2NN                                                                   |

#### No-Noise™ Stem:

- 11x19,5mm with 11,4mm circlip
- 11x19,5mm with 110,6mm circlip

#### **Push fit stems:**

- 10x22mm with 10,3mm circlip
- 10x22mm with 10,5mm circlip
- 11x19,5mm with 11,4mm circlip
- 11x19,5mm with 11,8mm circlip
- 11x22mm with 11,4mm circlip
- 11x22mm with 11,6mm circlip
- 11x22mm with 11,8mm circlip