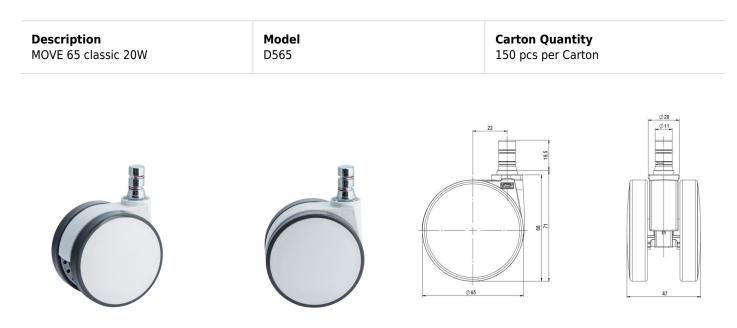

# Product Details

As of: September 16, 2025

#### **Technical Details**

| Product Type                                       | Chair caster                                |
|----------------------------------------------------|---------------------------------------------|
| Wheel diameter                                     | 65mm                                        |
| Load capacity                                      | 50kg                                        |
| Overall height with fixing                         | 71mm                                        |
| Wheel:                                             |                                             |
| Wheel type                                         | Soft wheel                                  |
| Wheel core / tread color                           | NCS White S 0505-R80B / RAL 7015 Slate grey |
|                                                    |                                             |
| Housing:                                           |                                             |
| Housing:<br>Neck diameter                          | 20mm                                        |
|                                                    | 20mm<br>High quality nylon                  |
| Neck diameter                                      |                                             |
| Neck diameter<br>Housing material                  | High quality nylon                          |
| Neck diameter<br>Housing material<br>Housing color | High quality nylon<br>NCS White S 0505-R80B |