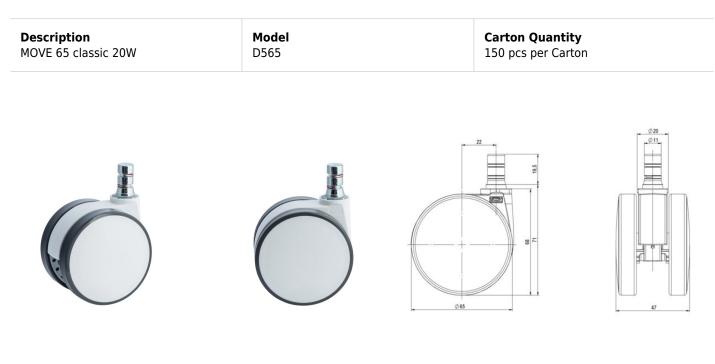

### **Technical Details**

| Product Type               | Chair caster                                                                     |
|----------------------------|----------------------------------------------------------------------------------|
| Wheel diameter             | 65mm                                                                             |
| Load capacity              | 50kg                                                                             |
| Overall height with fixing | 71mm                                                                             |
| Wheel:                     |                                                                                  |
| Wheel type                 | Soft wheel                                                                       |
| Wheel core / tread color   | NCS White S 0505-R80B / RAL 7015 Slate grey                                      |
| Housing:                   |                                                                                  |
| Neck diameter              | 20mm                                                                             |
| Housing material           | High quality nylon                                                               |
| Housing color              | NCS White S 0505-R80B                                                            |
| Mobility concept           | Unloaded braked, rc®-System                                                      |
| Fixing                     | No-Noise <sup>™</sup> Stem, 11x19,5mm Push fit stem with double circlips, 11,4mm |
| Description                | DUKG565 -27X2NN                                                                  |