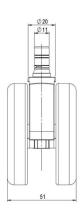

# **Technical Details**

| Product Type               | Chair caster                                                         |
|----------------------------|----------------------------------------------------------------------|
| Wheel diameter             | 75mm                                                                 |
| Load capacity              | 75kg                                                                 |
| Overall height with fixing | 82,5mm                                                               |
| Wheel:                     |                                                                      |
| Wheel type                 | Soft wheel                                                           |
| Wheel core / tread color   | RAL 9005 Jet black / RAL 7022 Umbra grey                             |
| Housing:                   |                                                                      |
| Housing form               | unhooded, with neck diameter                                         |
| Neck diameter              | 20mm                                                                 |
| Housing material           | Zinc die-cast                                                        |
| Housing color              | Shiny chrome                                                         |
| Mobility concept           | Freewheel                                                            |
| Fixing                     | No-Noise™ Stem, 11x19,5mm Push fit stem with double circlips, 11,4mm |
| Description                | DUZB675 - 2X2NN                                                      |
|                            |                                                                      |

#### No-Noise™ Stem:

- 11x19,5mm with 11,4mm circlip
- 11x19,5mm with 110,6mm circlip

#### **Push fit stems:**

- 10x22mm with 10,3mm circlip
- 10x22mm with 10,5mm circlip
- 11x19,5mm with 11,4mm circlip
- 11x19,5mm with 11,8mm circlip
- 11x22mm with 11,4mm circlip
- 11x22mm with 11,6mm circlip
- 11x22mm with 11,8mm circlip