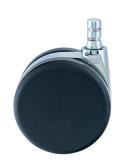

# **Technical Details**

| Product Type               | Chair caster                                                         |
|----------------------------|----------------------------------------------------------------------|
| Wheel diameter             | 75mm                                                                 |
| Load capacity              | 75kg                                                                 |
| Overall height with fixing | 82,5mm                                                               |
| Wheel:                     |                                                                      |
| Wheel type                 | Soft wheel                                                           |
| Wheel core / tread color   | RAL 9005 Jet black / RAL 7022 Umbra grey                             |
| Housing:                   |                                                                      |
| Housing form               | unhooded, with neck diameter                                         |
| Neck diameter              | 20mm                                                                 |
| Housing material           | Zinc die-cast                                                        |
| Housing color              | Shiny chrome                                                         |
| Mobility concept           | Freewheel                                                            |
| Fixing                     | No-Noise™ Stem, 11x19,5mm Push fit stem with double circlips, 11,4mm |
| Description                | DUZB675 - 2X2NN                                                      |
|                            |                                                                      |