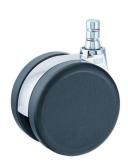

# **Technical Details**

| Product Type               | Chair caster                                                         |
|----------------------------|----------------------------------------------------------------------|
| Wheel diameter             | 75mm                                                                 |
| Load capacity              | 75kg                                                                 |
| Overall height with fixing | 82,5mm                                                               |
| Wheel:                     |                                                                      |
| Wheel type                 | Soft wheel                                                           |
| Wheel core / tread color   | RAL 9005 Jet black / RAL 7022 Umbra grey                             |
| Housing:                   |                                                                      |
| Housing form               | unhooded, with neck diameter                                         |
| Neck diameter              | 20mm                                                                 |
| Housing material           | Zinc die-cast                                                        |
| Housing color              | Shiny chrome                                                         |
| Mobility concept           | Freewheel                                                            |
| Fixing                     | No-Noise™ Stem, 11x19,5mm Push fit stem with double circlips, 11,4mm |
| Description                | DUZB675 - 2X2NN                                                      |
|                            |                                                                      |