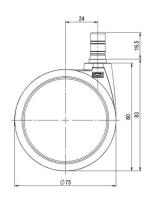

# **Technical Details**

| Product Type               | Chair caster                                                         |
|----------------------------|----------------------------------------------------------------------|
| Wheel diameter             | 75mm                                                                 |
| Load capacity              | 75kg                                                                 |
| Overall height with fixing | 82,5mm                                                               |
| Wheel:                     |                                                                      |
| Wheel type                 | Soft wheel                                                           |
| Wheel core / tread color   | RAL 9005 Jet black / RAL 7022 Umbra grey                             |
| Housing:                   |                                                                      |
| Housing form               | unhooded, with neck diameter                                         |
| Neck diameter              | 20mm                                                                 |
| Housing material           | Zinc die-cast                                                        |
| Housing color              | Shiny chrome                                                         |
| Mobility concept           | Freewheel                                                            |
| Fixing                     | No-Noise™ Stem, 11x19,5mm Push fit stem with double circlips, 11,4mm |
| Description                | DUZB675 - 2X2NN                                                      |
|                            |                                                                      |