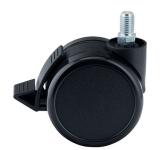

## **Technical Details**

| Product Type               | Furniture caster             |  |
|----------------------------|------------------------------|--|
| Wheel diameter             | 65mm                         |  |
| Load capacity              | 65kg                         |  |
| Overall height with fixing | 72,5mm                       |  |
| Wheel:                     |                              |  |
| Wheel type                 | Hard wheel                   |  |
| Wheel color                | RAL 9005 Jet black           |  |
| Housing:                   |                              |  |
| Housing form               | unhooded, with neck diameter |  |
| Neck diameter              | 27mm                         |  |
| Housing material           | High quality nylon           |  |
| Housing color              | RAL 9005 Jet black           |  |
| Mobility concept           | Stopper brake                |  |
| Fixing                     | M10x15mm Threaded stem       |  |
| Description                | DDKF 66 - 3 X10              |  |
|                            |                              |  |