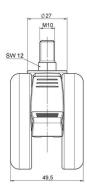

## **Technical Details**

| Product Type               | Furniture caster             |  |
|----------------------------|------------------------------|--|
| Wheel diameter             | 65mm                         |  |
| Load capacity              | 65kg                         |  |
| Overall height with fixing | 72,5mm                       |  |
| Wheel:                     |                              |  |
| Wheel type                 | Hard wheel                   |  |
| Wheel color                | RAL 9005 Jet black           |  |
| Housing:                   |                              |  |
| Housing form               | unhooded, with neck diameter |  |
| Neck diameter              | 27mm                         |  |
| Housing material           | High quality nylon           |  |
| Housing color              | RAL 9005 Jet black           |  |
| Mobility concept           | Stopper brake                |  |
| Fixing                     | M10x15mm Threaded stem       |  |
| Description                | DDKF 66 - 3 X10              |  |
|                            |                              |  |

## Threaded stems:

- M8x15mm
- M8x20mm
- M8x25mm
- M10x15mm
- M10x20mm
- M10x25mm
- M10x30mm
- M10x40mm
- M12x20mm