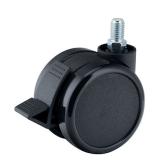

## **Technical Details**

| Product Type               | Furniture caster             |  |
|----------------------------|------------------------------|--|
| Wheel diameter             | 65mm                         |  |
| Load capacity              | 65kg                         |  |
| Overall height with fixing | 72,5mm                       |  |
| Wheel:                     |                              |  |
| Wheel type                 | Hard wheel                   |  |
| Wheel color                | RAL 9005 Jet black           |  |
| Housing:                   |                              |  |
| Housing form               | unhooded, with neck diameter |  |
| Neck diameter              | 27mm                         |  |
| Housing material           | High quality nylon           |  |
| Housing color              | RAL 9005 Jet black           |  |
| Mobility concept           | Stopper brake                |  |
| Fixing                     | M10x15mm Threaded stem       |  |
| Description                | DDKF 66 - 3 X10              |  |
|                            |                              |  |