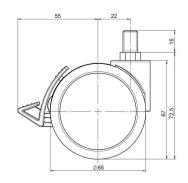

## **Technical Details**

| Product Type               | Furniture caster             |  |
|----------------------------|------------------------------|--|
| Wheel diameter             | 65mm                         |  |
| Load capacity              | 65kg                         |  |
| Overall height with fixing | 72,5mm                       |  |
| Wheel:                     |                              |  |
| Wheel type                 | Hard wheel                   |  |
| Wheel color                | RAL 9005 Jet black           |  |
| Housing:                   |                              |  |
| Housing form               | unhooded, with neck diameter |  |
| Neck diameter              | 27mm                         |  |
| Housing material           | High quality nylon           |  |
| Housing color              | RAL 9005 Jet black           |  |
| Mobility concept           | Stopper brake                |  |
| Fixing                     | M10x15mm Threaded stem       |  |
| Description                | DDKF 66 - 3 X10              |  |
|                            |                              |  |