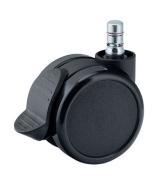

## **Technical Details**

| Product Type               | Furniture caster                                                     |
|----------------------------|----------------------------------------------------------------------|
| Wheel diameter             | 65mm                                                                 |
| Load capacity              | 65kg                                                                 |
| Overall height with fixing | 69,5mm                                                               |
| Wheel:                     |                                                                      |
| Wheel type                 | Hard wheel                                                           |
| Wheel color                | RAL 9005 Jet black                                                   |
| Housing:                   |                                                                      |
| Housing form               | unhooded, with neck diameter                                         |
| Neck diameter              | 27mm                                                                 |
| Housing material           | High quality nylon                                                   |
| Housing color              | RAL 9005 Jet black                                                   |
| Mobility concept           | Stopper brake                                                        |
| Fixing                     | No-Noise™ Stem, 11x19,5mm Push fit stem with double circlips, 11,4mm |
| Description                | DDKF 66 - 3X2NN                                                      |
|                            |                                                                      |