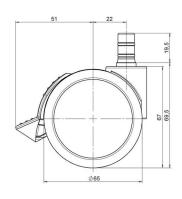

## **Technical Details**

| Product Type               | Furniture caster                                                     |
|----------------------------|----------------------------------------------------------------------|
| Wheel diameter             | 65mm                                                                 |
| Load capacity              | 65kg                                                                 |
| Overall height with fixing | 69,5mm                                                               |
| Wheel:                     |                                                                      |
| Wheel type                 | Hard wheel                                                           |
| Wheel color                | RAL 9005 Jet black                                                   |
| Housing:                   |                                                                      |
| Housing form               | unhooded, with neck diameter                                         |
| Neck diameter              | 27mm                                                                 |
| Housing material           | High quality nylon                                                   |
| Housing color              | RAL 9005 Jet black                                                   |
| Mobility concept           | Stopper brake                                                        |
| Fixing                     | No-Noise™ Stem, 11x19,5mm Push fit stem with double circlips, 11,4mm |
| Description                | DDKF 66 - 3X2NN                                                      |
|                            |                                                                      |