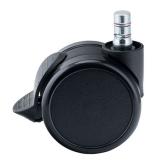

## **Technical Details**

| Product Type               | Furniture caster                                                     |
|----------------------------|----------------------------------------------------------------------|
| Wheel diameter             | 65mm                                                                 |
| Load capacity              | 65kg                                                                 |
| Overall height with fixing | 69,5mm                                                               |
| Wheel:                     |                                                                      |
| Wheel type                 | Hard wheel                                                           |
| Wheel color                | RAL 9005 Jet black                                                   |
| Housing:                   |                                                                      |
| Housing form               | unhooded, with neck diameter                                         |
| Neck diameter              | 27mm                                                                 |
| Housing material           | High quality nylon                                                   |
| Housing color              | RAL 9005 Jet black                                                   |
| Mobility concept           | Stopper brake                                                        |
| Fixing                     | No-Noise™ Stem, 11x19,5mm Push fit stem with double circlips, 11,4mm |
| Description                | DDKF 66 - 3X2NN                                                      |
|                            |                                                                      |