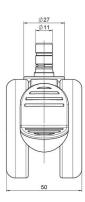

## **Technical Details**

| Product Type               | Furniture caster                                                     |
|----------------------------|----------------------------------------------------------------------|
| Wheel diameter             | 65mm                                                                 |
| Load capacity              | 65kg                                                                 |
| Overall height with fixing | 69,5mm                                                               |
| Wheel:                     |                                                                      |
| Wheel type                 | Hard wheel                                                           |
| Wheel color                | RAL 9005 Jet black                                                   |
| Housing:                   |                                                                      |
| Housing form               | unhooded, with neck diameter                                         |
| Neck diameter              | 27mm                                                                 |
| Housing material           | High quality nylon                                                   |
| Housing color              | RAL 9005 Jet black                                                   |
| Mobility concept           | Stopper brake                                                        |
| Fixing                     | No-Noise™ Stem, 11x19,5mm Push fit stem with double circlips, 11,4mm |
| Description                | DDKF 66 - 3X2NN                                                      |
|                            |                                                                      |

#### No-Noise™ Stem:

- 11x19,5mm with 11,4mm circlip
- 11x19,5mm with 110,6mm circlip

#### **Push fit stems:**

- 10x22mm with 10,3mm circlip
- 10x22mm with 10,5mm circlip
- 11x19,5mm with 11,4mm circlip
- 11x19,5mm with 11,8mm circlip
- 11x22mm with 11,4mm circlip
- 11x22mm with 11,6mm circlip
- 11x22mm with 11,8mm circlip