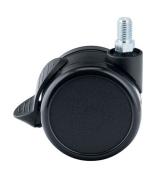

## **Technical Details**

| Product Type               | Furniture caster             |
|----------------------------|------------------------------|
| Wheel diameter             | 65mm                         |
| Load capacity              | 65kg                         |
| Overall height with fixing | 73,5mm                       |
| Wheel:                     |                              |
| Wheel type                 | Hard wheel                   |
| Wheel color                | RAL 9005 Jet black           |
| Housing:                   |                              |
| Housing form               | unhooded, with neck diameter |
| Neck diameter              | 23mm                         |
| Housing material           | High quality nylon           |
| Housing color              | RAL 9005 Jet black           |
| Mobility concept           | Stopper brake                |
| Fixing                     | M10x15mm Threaded stem       |
| Description                | DDKF 71 - 3 X10              |
|                            |                              |