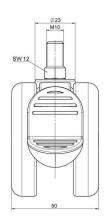

## **Technical Details**

| Product Type               | Furniture caster             |
|----------------------------|------------------------------|
| Wheel diameter             | 65mm                         |
| Load capacity              | 65kg                         |
| Overall height with fixing | 73,5mm                       |
| Wheel:                     |                              |
| Wheel type                 | Hard wheel                   |
| Wheel color                | RAL 9005 Jet black           |
| Housing:                   |                              |
| Housing form               | unhooded, with neck diameter |
| Neck diameter              | 23mm                         |
| Housing material           | High quality nylon           |
| Housing color              | RAL 9005 Jet black           |
| Mobility concept           | Stopper brake                |
| Fixing                     | M10x15mm Threaded stem       |
| Description                | DDKF 71 - 3 X10              |
|                            |                              |

## Threaded stems:

- M8x15mm
- M8x20mm
- M8x25mm
- M10x15mm
- M10x20mm
- M10x25mm
- M10x30mm
- M10x40mm
- M12x20mm