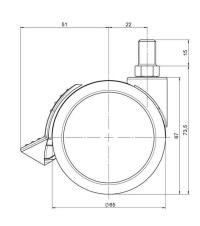

## **Technical Details**

| Product Type               | Furniture caster             |
|----------------------------|------------------------------|
| Wheel diameter             | 65mm                         |
| Load capacity              | 65kg                         |
| Overall height with fixing | 73,5mm                       |
| Wheel:                     |                              |
| Wheel type                 | Hard wheel                   |
| Wheel color                | RAL 9005 Jet black           |
| Housing:                   |                              |
| Housing form               | unhooded, with neck diameter |
| Neck diameter              | 23mm                         |
| Housing material           | High quality nylon           |
| Housing color              | RAL 9005 Jet black           |
| Mobility concept           | Stopper brake                |
| Fixing                     | M10x15mm Threaded stem       |
| Description                | DDKF 71 - 3 X10              |
|                            |                              |