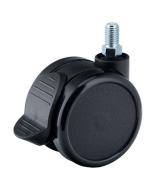

## **Technical Details**

| Product Type               | Furniture caster             |
|----------------------------|------------------------------|
| Wheel diameter             | 65mm                         |
| Load capacity              | 65kg                         |
| Overall height with fixing | 73,5mm                       |
| Wheel:                     |                              |
| Wheel type                 | Hard wheel                   |
| Wheel color                | RAL 9005 Jet black           |
| Housing:                   |                              |
| Housing form               | unhooded, with neck diameter |
| Neck diameter              | 23mm                         |
| Housing material           | High quality nylon           |
| Housing color              | RAL 9005 Jet black           |
| Mobility concept           | Stopper brake                |
| Fixing                     | M10x15mm Threaded stem       |
| Description                | DDKF 71 - 3 X10              |
|                            |                              |