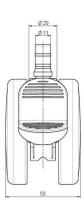

#### No-Noise™ Stem:

- 11x19,5mm with 11,4mm circlip
- 11x19,5mm with 110,6mm circlip

#### **Push fit stems:**

- 10x22mm with 10,3mm circlip
- 10x22mm with 10,5mm circlip
- 11x19,5mm with 11,4mm circlip
- 11x19,5mm with 11,8mm circlip
- 11x22mm with 11,4mm circlip
- 11x22mm with 11,6mm circlip
- 11x22mm with 11,8mm circlip