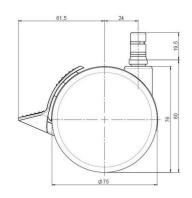

## **Technical Details**

| Product Type               | Furniture caster                                                                          |
|----------------------------|-------------------------------------------------------------------------------------------|
| Wheel diameter             | 75mm                                                                                      |
| Load capacity              | 75kg                                                                                      |
| Overall height with fixing | 80mm                                                                                      |
| Wheel:                     |                                                                                           |
| Wheel type                 | Hard wheel                                                                                |
| Wheel color                | RAL 9005 Jet black                                                                        |
| Housing:                   |                                                                                           |
| Housing form               | unhooded, with neck diameter                                                              |
| Neck diameter              | 20mm                                                                                      |
| Housing material           | High quality nylon                                                                        |
| Housing color              | RAL 9005 Jet black                                                                        |
| Mobility concept           | Stopper brake                                                                             |
| Fixing                     | No-Noise $^{\text{\tiny{TM}}}$ Stem, 11x19,5mm Push fit stem with double circlips, 11,4mm |
| Description                | DDKF 75 - 3X2NN                                                                           |
|                            |                                                                                           |