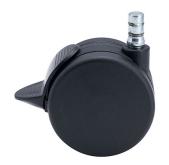

## **Technical Details**

| Product Type               | Furniture caster                                                                          |
|----------------------------|-------------------------------------------------------------------------------------------|
| Wheel diameter             | 75mm                                                                                      |
| Load capacity              | 75kg                                                                                      |
| Overall height with fixing | 80mm                                                                                      |
| Wheel:                     |                                                                                           |
| Wheel type                 | Hard wheel                                                                                |
| Wheel color                | RAL 9005 Jet black                                                                        |
| Housing:                   |                                                                                           |
| Housing form               | unhooded, with neck diameter                                                              |
| Neck diameter              | 20mm                                                                                      |
| Housing material           | High quality nylon                                                                        |
| Housing color              | RAL 9005 Jet black                                                                        |
| Mobility concept           | Stopper brake                                                                             |
| Fixing                     | No-Noise $^{\text{\tiny{TM}}}$ Stem, 11x19,5mm Push fit stem with double circlips, 11,4mm |
| Description                | DDKF 75 - 3X2NN                                                                           |
|                            |                                                                                           |