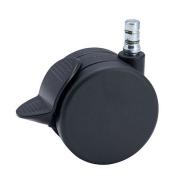

## **Technical Details**

| Product Type               | Furniture caster                                                                          |
|----------------------------|-------------------------------------------------------------------------------------------|
| Wheel diameter             | 75mm                                                                                      |
| Load capacity              | 75kg                                                                                      |
| Overall height with fixing | 80mm                                                                                      |
| Wheel:                     |                                                                                           |
| Wheel type                 | Hard wheel                                                                                |
| Wheel color                | RAL 9005 Jet black                                                                        |
| Housing:                   |                                                                                           |
| Housing form               | unhooded, with neck diameter                                                              |
| Neck diameter              | 20mm                                                                                      |
| Housing material           | High quality nylon                                                                        |
| Housing color              | RAL 9005 Jet black                                                                        |
| Mobility concept           | Stopper brake                                                                             |
| Fixing                     | No-Noise $^{\text{\tiny{TM}}}$ Stem, 11x19,5mm Push fit stem with double circlips, 11,4mm |
| Description                | DDKF 75 - 3X2NN                                                                           |
|                            |                                                                                           |