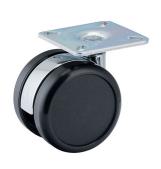

## **Technical Details**

| Product Type               | Furniture caster             |  |
|----------------------------|------------------------------|--|
| Wheel diameter             | 65mm                         |  |
| Load capacity              | 65kg                         |  |
| Overall height with fixing | 77mm                         |  |
| Wheel:                     |                              |  |
| Wheel type                 | Hard wheel                   |  |
| Wheel color                | RAL 9005 Jet black           |  |
| Housing:                   |                              |  |
| Housing form               | unhooded, with neck diameter |  |
| Neck diameter              | 18mm                         |  |
| Housing material           | Zinc die-cast                |  |
| Housing color              | Shiny chrome                 |  |
| Mobility concept           | Freewheel                    |  |
| Fixing                     | 60x60mm Plate                |  |
| Description                | DDZB 65 - 3 X 1              |  |
|                            |                              |  |

# **Product Details**