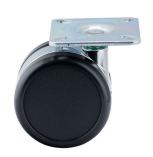

## **Technical Details**

| Product Type               | Furniture caster             |  |
|----------------------------|------------------------------|--|
| Wheel diameter             | 65mm                         |  |
| Load capacity              | 65kg                         |  |
| Overall height with fixing | 77mm                         |  |
| Wheel:                     |                              |  |
| Wheel type                 | Hard wheel                   |  |
| Wheel color                | RAL 9005 Jet black           |  |
| Housing:                   |                              |  |
| Housing form               | unhooded, with neck diameter |  |
| Neck diameter              | 18mm                         |  |
| Housing material           | Zinc die-cast                |  |
| Housing color              | Shiny chrome                 |  |
| Mobility concept           | Freewheel                    |  |
| Fixing                     | 60x60mm Plate                |  |
| Description                | DDZB 65 - 3 X 1              |  |
|                            |                              |  |

# **Product Details**