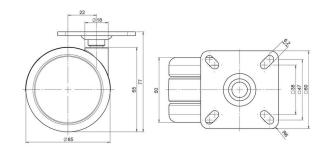

## **Technical Details**

| Product Type               | Furniture caster             |  |
|----------------------------|------------------------------|--|
| Wheel diameter             | 65mm                         |  |
| Load capacity              | 65kg                         |  |
| Overall height with fixing | 77mm                         |  |
| Wheel:                     |                              |  |
| Wheel type                 | Hard wheel                   |  |
| Wheel color                | RAL 9005 Jet black           |  |
| Housing:                   |                              |  |
| Housing form               | unhooded, with neck diameter |  |
| Neck diameter              | 18mm                         |  |
| Housing material           | Zinc die-cast                |  |
| Housing color              | Shiny chrome                 |  |
| Mobility concept           | Freewheel                    |  |
| Fixing                     | 60x60mm Plate                |  |
| Description                | DDZB 65 - 3 X 1              |  |
|                            |                              |  |

# **Product Details**