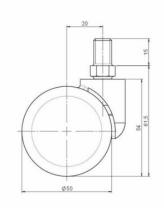

## **Technical Details**

| Product Type               | Furniture caster             |
|----------------------------|------------------------------|
| Wheel diameter             | 50mm                         |
| Load capacity              | 50kg                         |
| Overall height with fixing | 61,5mm                       |
| Wheel:                     |                              |
| Wheel type                 | Hard wheel                   |
| Wheel color                | RAL 9005 Jet black           |
| Housing:                   |                              |
| Housing form               | unhooded, with neck diameter |
| Neck diameter              | 25mm                         |
| Housing material           | Zinc die-cast                |
| Housing color              | Shiny chrome                 |
| Mobility concept           | Freewheel                    |
| Fixing                     | M8x15mm Threaded stem        |
| Description                | DDZB 80 -44 X10              |
|                            |                              |

# **Product Details**