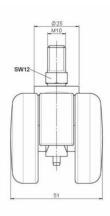

## **Technical Details**

| Product Type               | Furniture caster             |
|----------------------------|------------------------------|
| Wheel diameter             | 50mm                         |
| Load capacity              | 50kg                         |
| Overall height with fixing | 61,5mm                       |
| Wheel:                     |                              |
| Wheel type                 | Hard wheel                   |
| Wheel color                | RAL 9005 Jet black           |
| Housing:                   |                              |
| Housing form               | unhooded, with neck diameter |
| Neck diameter              | 25mm                         |
| Housing material           | Zinc die-cast                |
| Housing color              | Shiny chrome                 |
| Mobility concept           | Freewheel                    |
| Fixing                     | M8x15mm Threaded stem        |
| Description                | DDZB 80 -44 X10              |
|                            |                              |

## **Fixings**

Compatible with the following available fixings:

## Threaded stems:

- M8x15mm
- M8x20mm
- M8x25mm
- M10x15mm
- M10x20mm
- M10x25mm
- M10x30mm
- M10x40mm
- M12x20mm