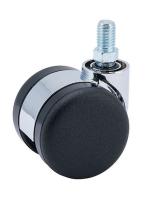

## **Technical Details**

| Product Type               | Furniture caster             |
|----------------------------|------------------------------|
| Wheel diameter             | 50mm                         |
| Load capacity              | 50kg                         |
| Overall height with fixing | 61,5mm                       |
| Wheel:                     |                              |
| Wheel type                 | Hard wheel                   |
| Wheel color                | RAL 9005 Jet black           |
| Housing:                   |                              |
| Housing form               | unhooded, with neck diameter |
| Neck diameter              | 25mm                         |
| Housing material           | Zinc die-cast                |
| Housing color              | Shiny chrome                 |
| Mobility concept           | Freewheel                    |
| Fixing                     | M8x15mm Threaded stem        |
| Description                | DDZB 80 -44 X10              |
|                            |                              |

# **Product Details**