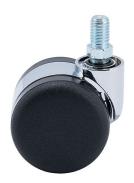

## **Technical Details**

| Product Type               | Furniture caster             |
|----------------------------|------------------------------|
| Wheel diameter             | 50mm                         |
| Load capacity              | 50kg                         |
| Overall height with fixing | 61,5mm                       |
| Wheel:                     |                              |
| Wheel type                 | Hard wheel                   |
| Wheel color                | RAL 9005 Jet black           |
| Housing:                   |                              |
| Housing form               | unhooded, with neck diameter |
| Neck diameter              | 25mm                         |
| Housing material           | Zinc die-cast                |
| Housing color              | Shiny chrome                 |
| Mobility concept           | Freewheel                    |
| Fixing                     | M8x15mm Threaded stem        |
| Description                | DDZB 80 -44 X10              |
|                            |                              |

# **Product Details**