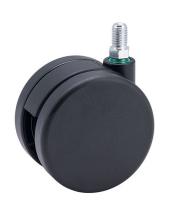

## **Technical Details**

| Product Type               | Furniture caster             |  |
|----------------------------|------------------------------|--|
| Wheel diameter             | 75mm                         |  |
| Load capacity              | 75kg                         |  |
| Overall height with fixing | 83mm                         |  |
| Wheel:                     |                              |  |
| Wheel type                 | Hard wheel                   |  |
| Wheel color                | RAL 9005 Jet black           |  |
| Housing:                   |                              |  |
| Housing form               | unhooded, with neck diameter |  |
| Neck diameter              | 20mm                         |  |
| Housing material           | Zinc die-cast                |  |
| Housing color              | RAL 9005 Jet black           |  |
| Mobility concept           | Freewheel                    |  |
| Fixing                     | M10x15mm Threaded stem       |  |
| Description                | DDZB375 - 3 X10              |  |
|                            |                              |  |