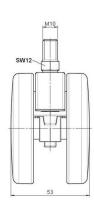

## **Technical Details**

| Product Type               | Furniture caster             |  |
|----------------------------|------------------------------|--|
| Wheel diameter             | 75mm                         |  |
| Load capacity              | 75kg                         |  |
| Overall height with fixing | 83mm                         |  |
| Wheel:                     |                              |  |
| Wheel type                 | Hard wheel                   |  |
| Wheel color                | RAL 9005 Jet black           |  |
| Housing:                   |                              |  |
| Housing form               | unhooded, with neck diameter |  |
| Neck diameter              | 20mm                         |  |
| Housing material           | Zinc die-cast                |  |
| Housing color              | RAL 9005 Jet black           |  |
| Mobility concept           | Freewheel                    |  |
| Fixing                     | M10x15mm Threaded stem       |  |
| Description                | DDZB375 - 3 X10              |  |
|                            |                              |  |

## Threaded stems:

- M8x15mm
- M8x20mm
- M8x25mm
- M10x15mm
- M10x20mm
- M10x25mm
- M10x30mm
- M10x40mm
- M12x20mm