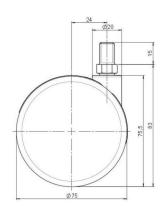

## **Technical Details**

| Product Type               | Furniture caster             |  |
|----------------------------|------------------------------|--|
| Wheel diameter             | 75mm                         |  |
| Load capacity              | 75kg                         |  |
| Overall height with fixing | 83mm                         |  |
| Wheel:                     |                              |  |
| Wheel type                 | Hard wheel                   |  |
| Wheel color                | RAL 9005 Jet black           |  |
| Housing:                   |                              |  |
| Housing form               | unhooded, with neck diameter |  |
| Neck diameter              | 20mm                         |  |
| Housing material           | Zinc die-cast                |  |
| Housing color              | RAL 9005 Jet black           |  |
| Mobility concept           | Freewheel                    |  |
| Fixing                     | M10x15mm Threaded stem       |  |
| Description                | DDZB375 - 3 X10              |  |
|                            |                              |  |