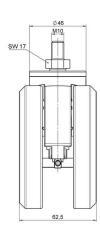

#### **Technical Details**

| Furniture caster                         |
|------------------------------------------|
| 100mm                                    |
| 100kg                                    |
| 121mm                                    |
|                                          |
| Soft wheel                               |
| RAL 7035 Light grey / RAL 9005 Jet black |
|                                          |
| unhooded, with neck diameter             |
| 46mm                                     |
| High quality nylon                       |
| RAL 7035 Light grey                      |
| Freewheel                                |
| M10x15mm Threaded stem                   |
| K 100-104 X10                            |
|                                          |

### Threaded stems:

- M10x15mm
- M10x20mm
- M10x35mm
- M12x15mm
- M12x20mm
- M12x30mm