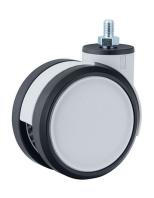

DUETTO 104 Wheel As of: August 16, 2025

| <b>Description</b> DUETTO K W | Model<br>D100 | Carton Quantity 40 pcs per Carton |
|-------------------------------|---------------|-----------------------------------|
|                               |               |                                   |

#### **Technical Details**

| Furniture caster                         |
|------------------------------------------|
| 100mm                                    |
| 100kg                                    |
| 121mm                                    |
|                                          |
| Soft wheel                               |
| RAL 7035 Light grey / RAL 9005 Jet black |
|                                          |
| unhooded, with neck diameter             |
| 46mm                                     |
| High quality nylon                       |
| RAL 7035 Light grey                      |
| Freewheel                                |
| M10x15mm Threaded stem                   |
| K 100-104 X10                            |
|                                          |