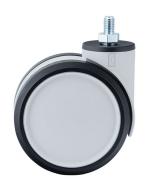

DUETTO 104 Wheel As of: August 16, 2025

| <b>Description</b> DUETTO K W | Model<br>D100 | Carton Quantity 40 pcs per Carton |
|-------------------------------|---------------|-----------------------------------|
|                               |               |                                   |

#### **Technical Details**

| Furniture caster                         |
|------------------------------------------|
| 100mm                                    |
| 100kg                                    |
| 121mm                                    |
|                                          |
| Soft wheel                               |
| RAL 7035 Light grey / RAL 9005 Jet black |
|                                          |
| unhooded, with neck diameter             |
| 46mm                                     |
| High quality nylon                       |
| RAL 7035 Light grey                      |
| Freewheel                                |
| M10x15mm Threaded stem                   |
| K 100-104 X10                            |
|                                          |