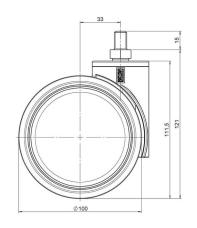

#### **Technical Details**

| Furniture caster                         |
|------------------------------------------|
| 100mm                                    |
| 100kg                                    |
| 121mm                                    |
|                                          |
| Soft wheel                               |
| RAL 7035 Light grey / RAL 9005 Jet black |
|                                          |
| unhooded, with neck diameter             |
| 46mm                                     |
| High quality nylon                       |
| RAL 7035 Light grey                      |
| Freewheel                                |
| M10x15mm Threaded stem                   |
| K 100-104 X10                            |
|                                          |