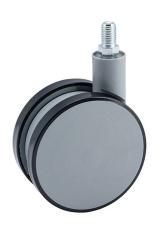

# **Technical Details**

| Product Type               | Furniture caster                              |
|----------------------------|-----------------------------------------------|
| Wheel diameter             | 80mm                                          |
| Load capacity              | 80kg                                          |
| Overall height with fixing | 105,5mm                                       |
| Wheel:                     |                                               |
| Wheel type                 | Soft wheel                                    |
| Wheel core / tread color   | RAL 9006 White aluminium / RAL 9005 Jet black |
| Housing:                   |                                               |
| Housing form               | unhooded, with neck diameter                  |
| Neck diameter              | 22mm                                          |
| Housing material           | High quality nylon                            |
| Housing color              | RAL 9006 White aluminium                      |
| Mobility concept           | Freewheel                                     |
| Fixing                     | M10x15mm Threaded stem                        |
| Description                | DUK 80 -27 X10                                |
|                            |                                               |

# **Product Details**