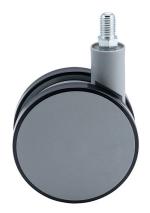

# **Technical Details**

| Product Type               | Furniture caster                              |
|----------------------------|-----------------------------------------------|
| Wheel diameter             | 80mm                                          |
| Load capacity              | 80kg                                          |
| Overall height with fixing | 105,5mm                                       |
| Wheel:                     |                                               |
| Wheel type                 | Soft wheel                                    |
| Wheel core / tread color   | RAL 9006 White aluminium / RAL 9005 Jet black |
| Housing:                   |                                               |
| Housing form               | unhooded, with neck diameter                  |
| Neck diameter              | 22mm                                          |
| Housing material           | High quality nylon                            |
| Housing color              | RAL 9006 White aluminium                      |
| Mobility concept           | Freewheel                                     |
| Fixing                     | M10x15mm Threaded stem                        |
| Description                | DUK 80 -27 X10                                |
|                            |                                               |

# **Product Details**