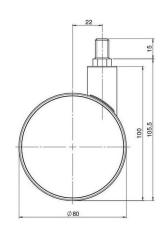

# **Technical Details**

| Product Type               | Furniture caster                              |
|----------------------------|-----------------------------------------------|
| Wheel diameter             | 80mm                                          |
| Load capacity              | 80kg                                          |
| Overall height with fixing | 105,5mm                                       |
| Wheel:                     |                                               |
| Wheel type                 | Soft wheel                                    |
| Wheel core / tread color   | RAL 9006 White aluminium / RAL 9005 Jet black |
| Housing:                   |                                               |
| Housing form               | unhooded, with neck diameter                  |
| Neck diameter              | 22mm                                          |
| Housing material           | High quality nylon                            |
| Housing color              | RAL 9006 White aluminium                      |
| Mobility concept           | Freewheel                                     |
| Fixing                     | M10x15mm Threaded stem                        |
| Description                | DUK 80 -27 X10                                |
|                            |                                               |