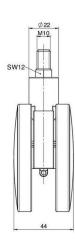

# **Technical Details**

| Product Type               | Furniture caster                              |
|----------------------------|-----------------------------------------------|
| Wheel diameter             | 80mm                                          |
| Load capacity              | 80kg                                          |
| Overall height with fixing | 105,5mm                                       |
| Wheel:                     |                                               |
| Wheel type                 | Soft wheel                                    |
| Wheel core / tread color   | RAL 9006 White aluminium / RAL 9005 Jet black |
| Housing:                   |                                               |
| Housing form               | unhooded, with neck diameter                  |
| Neck diameter              | 22mm                                          |
| Housing material           | High quality nylon                            |
| Housing color              | RAL 9006 White aluminium                      |
| Mobility concept           | Freewheel                                     |
| Fixing                     | M10x15mm Threaded stem                        |
| Description                | DUK 80 -27 X10                                |
|                            |                                               |

## Threaded stems:

- M8x15mm
- M8x20mm
- M8x25mm
- M10x15mm
- M10x20mm
- M10x25mm
- M10x30mm
- M10x40mm
- M12x20mm