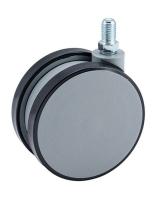

## **Technical Details**

| Product Type               | Furniture caster                              |
|----------------------------|-----------------------------------------------|
| Wheel diameter             | 80mm                                          |
| Load capacity              | 80kg                                          |
| Overall height with fixing | 87,5mm                                        |
| Wheel:                     |                                               |
| Wheel type                 | Soft wheel                                    |
| Wheel core / tread color   | RAL 9006 White aluminium / RAL 9005 Jet black |
| Housing:                   |                                               |
| Housing form               | unhooded, with neck diameter                  |
| Neck diameter              | 22mm                                          |
| Housing material           | High quality nylon                            |
| Housing color              | RAL 9006 White aluminium                      |
| Mobility concept           | Freewheel                                     |
| Fixing                     | M10x15mm Threaded stem                        |
| Description                | DUK 81 -27 X10                                |
|                            |                                               |