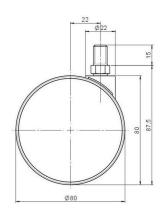

## **Technical Details**

| Product Type               | Furniture caster                              |
|----------------------------|-----------------------------------------------|
| Wheel diameter             | 80mm                                          |
| Load capacity              | 80kg                                          |
| Overall height with fixing | 87,5mm                                        |
| Wheel:                     |                                               |
| Wheel type                 | Soft wheel                                    |
| Wheel core / tread color   | RAL 9006 White aluminium / RAL 9005 Jet black |
| Housing:                   |                                               |
| Housing form               | unhooded, with neck diameter                  |
| Neck diameter              | 22mm                                          |
| Housing material           | High quality nylon                            |
| Housing color              | RAL 9006 White aluminium                      |
| Mobility concept           | Freewheel                                     |
| Fixing                     | M10x15mm Threaded stem                        |
| Description                | DUK 81 -27 X10                                |
|                            |                                               |