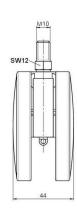

## **Technical Details**

| Product Type               | Furniture caster                              |
|----------------------------|-----------------------------------------------|
| Wheel diameter             | 80mm                                          |
| Load capacity              | 80kg                                          |
| Overall height with fixing | 87,5mm                                        |
| Wheel:                     |                                               |
| Wheel type                 | Soft wheel                                    |
| Wheel core / tread color   | RAL 9006 White aluminium / RAL 9005 Jet black |
| Housing:                   |                                               |
| Housing form               | unhooded, with neck diameter                  |
| Neck diameter              | 22mm                                          |
| Housing material           | High quality nylon                            |
| Housing color              | RAL 9006 White aluminium                      |
| Mobility concept           | Freewheel                                     |
| Fixing                     | M10x15mm Threaded stem                        |
| Description                | DUK 81 -27 X10                                |
|                            |                                               |

## Threaded stems:

- M8x15mm
- M8x20mm
- M8x25mm
- M10x15mm
- M10x20mm
- M10x25mm
- M10x30mm
- M10x40mm
- M12x20mm