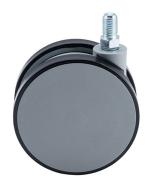

## **Technical Details**

| Product Type               | Furniture caster                              |
|----------------------------|-----------------------------------------------|
| Wheel diameter             | 80mm                                          |
| Load capacity              | 80kg                                          |
| Overall height with fixing | 87,5mm                                        |
| Wheel:                     |                                               |
| Wheel type                 | Soft wheel                                    |
| Wheel core / tread color   | RAL 9006 White aluminium / RAL 9005 Jet black |
| Housing:                   |                                               |
| Housing form               | unhooded, with neck diameter                  |
| Neck diameter              | 22mm                                          |
| Housing material           | High quality nylon                            |
| Housing color              | RAL 9006 White aluminium                      |
| Mobility concept           | Freewheel                                     |
| Fixing                     | M10x15mm Threaded stem                        |
| Description                | DUK 81 -27 X10                                |
|                            |                                               |