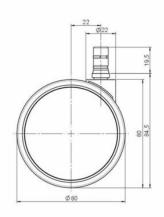

## **Technical Details**

| Product Type               | Furniture caster                                                                         |
|----------------------------|------------------------------------------------------------------------------------------|
| Wheel diameter             | 80mm                                                                                     |
| Load capacity              | 80kg                                                                                     |
| Overall height with fixing | 84,5mm                                                                                   |
| Wheel:                     |                                                                                          |
| Wheel type                 | Soft wheel                                                                               |
| Wheel core / tread color   | RAL 9005 Jet black / RAL 9005 Jet black                                                  |
| Housing:                   |                                                                                          |
| Housing form               | unhooded, with neck diameter                                                             |
| Neck diameter              | 22mm                                                                                     |
| Housing material           | High quality nylon                                                                       |
| Housing color              | RAL 9005 Jet black                                                                       |
| Mobility concept           | Freewheel                                                                                |
| Fixing                     | No-Noise $^{\text{\tiny{M}}}$ Stem, 11x19,5mm Push fit stem with double circlips, 11,4mm |
| Description                | DUK 81 - 2X2NN                                                                           |
|                            |                                                                                          |