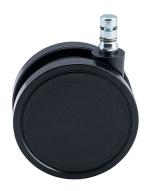

## **Technical Details**

| Product Type               | Furniture caster                                                                         |
|----------------------------|------------------------------------------------------------------------------------------|
| Wheel diameter             | 80mm                                                                                     |
| Load capacity              | 80kg                                                                                     |
| Overall height with fixing | 84,5mm                                                                                   |
| Wheel:                     |                                                                                          |
| Wheel type                 | Soft wheel                                                                               |
| Wheel core / tread color   | RAL 9005 Jet black / RAL 9005 Jet black                                                  |
| Housing:                   |                                                                                          |
| Housing form               | unhooded, with neck diameter                                                             |
| Neck diameter              | 22mm                                                                                     |
| Housing material           | High quality nylon                                                                       |
| Housing color              | RAL 9005 Jet black                                                                       |
| Mobility concept           | Freewheel                                                                                |
| Fixing                     | No-Noise $^{\text{\tiny{M}}}$ Stem, 11x19,5mm Push fit stem with double circlips, 11,4mm |
| Description                | DUK 81 - 2X2NN                                                                           |
|                            |                                                                                          |