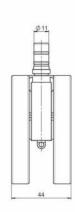

## **Technical Details**

| Product Type               | Furniture caster                                                                         |
|----------------------------|------------------------------------------------------------------------------------------|
| Wheel diameter             | 80mm                                                                                     |
| Load capacity              | 80kg                                                                                     |
| Overall height with fixing | 84,5mm                                                                                   |
| Wheel:                     |                                                                                          |
| Wheel type                 | Soft wheel                                                                               |
| Wheel core / tread color   | RAL 9005 Jet black / RAL 9005 Jet black                                                  |
| Housing:                   |                                                                                          |
| Housing form               | unhooded, with neck diameter                                                             |
| Neck diameter              | 22mm                                                                                     |
| Housing material           | High quality nylon                                                                       |
| Housing color              | RAL 9005 Jet black                                                                       |
| Mobility concept           | Freewheel                                                                                |
| Fixing                     | No-Noise $^{\text{\tiny{M}}}$ Stem, 11x19,5mm Push fit stem with double circlips, 11,4mm |
| Description                | DUK 81 - 2X2NN                                                                           |
|                            |                                                                                          |

#### No-Noise™ Stem:

- 11x19,5mm with 11,4mm circlip
- 11x19,5mm with 110,6mm circlip