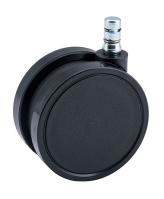

## **Technical Details**

| Product Type               | Furniture caster                                                                         |
|----------------------------|------------------------------------------------------------------------------------------|
| Wheel diameter             | 80mm                                                                                     |
| Load capacity              | 80kg                                                                                     |
| Overall height with fixing | 84,5mm                                                                                   |
| Wheel:                     |                                                                                          |
| Wheel type                 | Soft wheel                                                                               |
| Wheel core / tread color   | RAL 9005 Jet black / RAL 9005 Jet black                                                  |
| Housing:                   |                                                                                          |
| Housing form               | unhooded, with neck diameter                                                             |
| Neck diameter              | 22mm                                                                                     |
| Housing material           | High quality nylon                                                                       |
| Housing color              | RAL 9005 Jet black                                                                       |
| Mobility concept           | Freewheel                                                                                |
| Fixing                     | No-Noise $^{\text{\tiny{M}}}$ Stem, 11x19,5mm Push fit stem with double circlips, 11,4mm |
| Description                | DUK 81 - 2X2NN                                                                           |
|                            |                                                                                          |