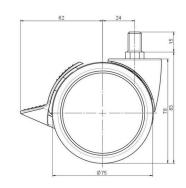

## **Technical Details**

| Product Type               | Furniture caster                              |
|----------------------------|-----------------------------------------------|
| Wheel diameter             | 75mm                                          |
| Load capacity              | 75kg                                          |
| Overall height with fixing | 83mm                                          |
| Wheel:                     |                                               |
| Wheel type                 | Soft wheel                                    |
| Wheel core / tread color   | RAL 9006 White aluminium / RAL 9005 Jet black |
| Housing:                   |                                               |
| Housing form               | unhooded, with neck diameter                  |
| Neck diameter              | 20mm                                          |
| Housing material           | High quality nylon                            |
| Housing color              | RAL 9006 White aluminium                      |
| Mobility concept           | Stopper brake                                 |
| Fixing                     | M10x15mm Threaded stem                        |
| Description                | DUKF 75 - 2 X10                               |
|                            |                                               |