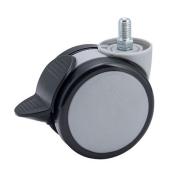

## **Technical Details**

| Product Type               | Furniture caster                              |
|----------------------------|-----------------------------------------------|
| Wheel diameter             | 75mm                                          |
| Load capacity              | 75kg                                          |
| Overall height with fixing | 83mm                                          |
| Wheel:                     |                                               |
| Wheel type                 | Soft wheel                                    |
| Wheel core / tread color   | RAL 9006 White aluminium / RAL 9005 Jet black |
| Housing:                   |                                               |
| Housing form               | unhooded, with neck diameter                  |
| Neck diameter              | 20mm                                          |
| Housing material           | High quality nylon                            |
| Housing color              | RAL 9006 White aluminium                      |
| Mobility concept           | Stopper brake                                 |
| Fixing                     | M10x15mm Threaded stem                        |
| Description                | DUKF 75 - 2 X10                               |
|                            |                                               |