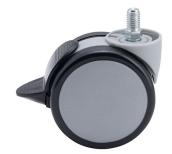

## **Technical Details**

| Product Type               | Furniture caster                              |
|----------------------------|-----------------------------------------------|
| Wheel diameter             | 75mm                                          |
| Load capacity              | 75kg                                          |
| Overall height with fixing | 83mm                                          |
| Wheel:                     |                                               |
| Wheel type                 | Soft wheel                                    |
| Wheel core / tread color   | RAL 9006 White aluminium / RAL 9005 Jet black |
| Housing:                   |                                               |
| Housing form               | unhooded, with neck diameter                  |
| Neck diameter              | 20mm                                          |
| Housing material           | High quality nylon                            |
| Housing color              | RAL 9006 White aluminium                      |
| Mobility concept           | Stopper brake                                 |
| Fixing                     | M10x15mm Threaded stem                        |
| Description                | DUKF 75 - 2 X10                               |
|                            |                                               |