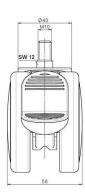

## Threaded stems:

- M8x15mm
- M8x20mm
- M8x25mm
- M10x15mm
- M10x20mm
- M10x25mm
- M10x30mm
- M10x40mm
- M12x20mm