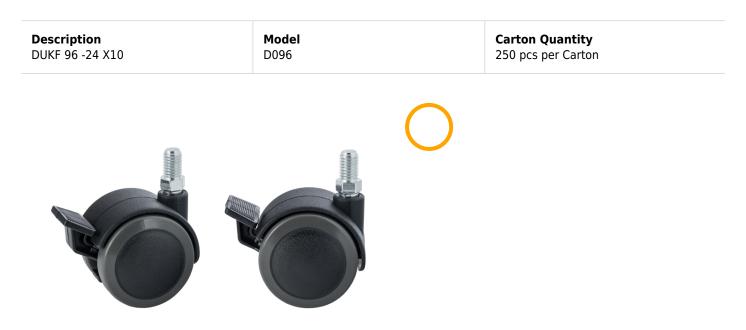

# **Technical Details**

| Product Type             | Furniture caster                         |
|--------------------------|------------------------------------------|
| Wheel diameter           | 50mm                                     |
| Load capacity            | 50kg                                     |
| Wheel:                   |                                          |
| Wheel type               | Soft wheel                               |
| Wheel core / tread color | RAL 9005 Jet black / RAL 7022 Umbra grey |
| Housing:                 |                                          |
| Neck diameter            | 16mm                                     |
| Housing color            | RAL 9005 Jet black                       |
| Mobility concept         | Stopper brake                            |
| Fixing                   | M10x15mm Threaded stem                   |
| Description              | DUKF 96 -24 X10                          |