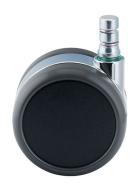

## **Technical Details**

| Product Type               | Furniture caster                                                     |
|----------------------------|----------------------------------------------------------------------|
| Wheel diameter             | 65mm                                                                 |
| Load capacity              | 65kg                                                                 |
| Overall height with fixing | 69,5mm                                                               |
| Wheel:                     |                                                                      |
| Wheel type                 | Soft wheel                                                           |
| Wheel core / tread color   | RAL 9005 Jet black / RAL 7022 Umbra grey                             |
| Housing:                   |                                                                      |
| Housing form               | unhooded, with neck diameter                                         |
| Neck diameter              | 18mm                                                                 |
| Housing material           | Zinc die-cast                                                        |
| Housing color              | Shiny chrome                                                         |
| Mobility concept           | Freewheel                                                            |
| Fixing                     | No-Noise™ Stem, 11x19,5mm Push fit stem with double circlips, 11,4mm |
| Description                | DUZB 65 - 2X2NN                                                      |
|                            |                                                                      |