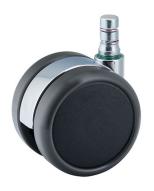

## **Technical Details**

| Product Type               | Furniture caster                                                     |
|----------------------------|----------------------------------------------------------------------|
| Wheel diameter             | 65mm                                                                 |
| Load capacity              | 65kg                                                                 |
| Overall height with fixing | 69,5mm                                                               |
| Wheel:                     |                                                                      |
| Wheel type                 | Soft wheel                                                           |
| Wheel core / tread color   | RAL 9005 Jet black / RAL 7022 Umbra grey                             |
| Housing:                   |                                                                      |
| Housing form               | unhooded, with neck diameter                                         |
| Neck diameter              | 18mm                                                                 |
| Housing material           | Zinc die-cast                                                        |
| Housing color              | Shiny chrome                                                         |
| Mobility concept           | Freewheel                                                            |
| Fixing                     | No-Noise™ Stem, 11x19,5mm Push fit stem with double circlips, 11,4mm |
| Description                | DUZB 65 - 2X2NN                                                      |
|                            |                                                                      |