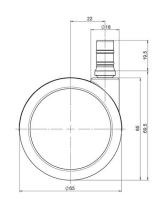

## **Technical Details**

| Product Type               | Furniture caster                                                     |
|----------------------------|----------------------------------------------------------------------|
| Wheel diameter             | 65mm                                                                 |
| Load capacity              | 65kg                                                                 |
| Overall height with fixing | 69,5mm                                                               |
| Wheel:                     |                                                                      |
| Wheel type                 | Soft wheel                                                           |
| Wheel core / tread color   | RAL 9005 Jet black / RAL 7022 Umbra grey                             |
| Housing:                   |                                                                      |
| Housing form               | unhooded, with neck diameter                                         |
| Neck diameter              | 18mm                                                                 |
| Housing material           | Zinc die-cast                                                        |
| Housing color              | Shiny chrome                                                         |
| Mobility concept           | Freewheel                                                            |
| Fixing                     | No-Noise™ Stem, 11x19,5mm Push fit stem with double circlips, 11,4mm |
| Description                | DUZB 65 - 2X2NN                                                      |
|                            |                                                                      |