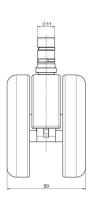

## **Technical Details**

| Product Type               | Furniture caster                                                     |
|----------------------------|----------------------------------------------------------------------|
| Wheel diameter             | 65mm                                                                 |
| Load capacity              | 65kg                                                                 |
| Overall height with fixing | 69,5mm                                                               |
| Wheel:                     |                                                                      |
| Wheel type                 | Soft wheel                                                           |
| Wheel core / tread color   | RAL 9005 Jet black / RAL 7022 Umbra grey                             |
| Housing:                   |                                                                      |
| Housing form               | unhooded, with neck diameter                                         |
| Neck diameter              | 18mm                                                                 |
| Housing material           | Zinc die-cast                                                        |
| Housing color              | Shiny chrome                                                         |
| Mobility concept           | Freewheel                                                            |
| Fixing                     | No-Noise™ Stem, 11x19,5mm Push fit stem with double circlips, 11,4mm |
| Description                | DUZB 65 - 2X2NN                                                      |
|                            |                                                                      |