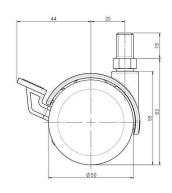

## **Technical Details**

| Product Type               | Furniture caster           |  |
|----------------------------|----------------------------|--|
| Wheel diameter             | 50mm                       |  |
| Load capacity              | 50kg                       |  |
| Overall height with fixing | 63mm                       |  |
| Wheel:                     |                            |  |
| Wheel type                 | Hard wheel                 |  |
| Wheel color                | RAL 9005 Jet black         |  |
| Housing:                   |                            |  |
| Housing form               | hooded, with neck diameter |  |
| Neck diameter              | 16mm                       |  |
| Housing material           | Zinc die-cast              |  |
| Housing color              | RAL 9005 Jet black         |  |
| Mobility concept           | Stopper brake              |  |
| Fixing                     | M10x15mm Threaded stem     |  |
| Description                | DZBF 86 -44 X10            |  |
|                            |                            |  |

# **Product Details**