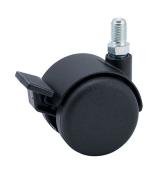

## **Technical Details**

| Product Type               | Furniture caster           |  |
|----------------------------|----------------------------|--|
| Wheel diameter             | 50mm                       |  |
| Load capacity              | 50kg                       |  |
| Overall height with fixing | 63mm                       |  |
| Wheel:                     |                            |  |
| Wheel type                 | Hard wheel                 |  |
| Wheel color                | RAL 9005 Jet black         |  |
| Housing:                   |                            |  |
| Housing form               | hooded, with neck diameter |  |
| Neck diameter              | 16mm                       |  |
| Housing material           | Zinc die-cast              |  |
| Housing color              | RAL 9005 Jet black         |  |
| Mobility concept           | Stopper brake              |  |
| Fixing                     | M10x15mm Threaded stem     |  |
| Description                | DZBF 86 -44 X10            |  |
|                            |                            |  |

# **Product Details**