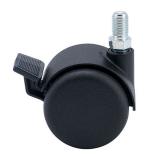

## **Technical Details**

| Product Type               | Furniture caster           |  |
|----------------------------|----------------------------|--|
| Wheel diameter             | 50mm                       |  |
| Load capacity              | 50kg                       |  |
| Overall height with fixing | 63mm                       |  |
| Wheel:                     |                            |  |
| Wheel type                 | Hard wheel                 |  |
| Wheel color                | RAL 9005 Jet black         |  |
| Housing:                   |                            |  |
| Housing form               | hooded, with neck diameter |  |
| Neck diameter              | 16mm                       |  |
| Housing material           | Zinc die-cast              |  |
| Housing color              | RAL 9005 Jet black         |  |
| Mobility concept           | Stopper brake              |  |
| Fixing                     | M10x15mm Threaded stem     |  |
| Description                | DZBF 86 -44 X10            |  |
|                            |                            |  |

# **Product Details**