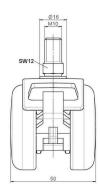

## **Technical Details**

| Product Type               | Furniture caster           |  |
|----------------------------|----------------------------|--|
| Wheel diameter             | 50mm                       |  |
| Load capacity              | 50kg                       |  |
| Overall height with fixing | 63mm                       |  |
| Wheel:                     |                            |  |
| Wheel type                 | Hard wheel                 |  |
| Wheel color                | RAL 9005 Jet black         |  |
| Housing:                   |                            |  |
| Housing form               | hooded, with neck diameter |  |
| Neck diameter              | 16mm                       |  |
| Housing material           | Zinc die-cast              |  |
| Housing color              | RAL 9005 Jet black         |  |
| Mobility concept           | Stopper brake              |  |
| Fixing                     | M10x15mm Threaded stem     |  |
| Description                | DZBF 86 -44 X10            |  |
|                            |                            |  |

# **Product Details**

## Threaded stems:

- M8x15mm
- M8x20mm
- M8x25mm
- M10x15mm
- M10x20mm
- M10x25mm
- M10x30mm
- M10x40mm
- M12x20mm