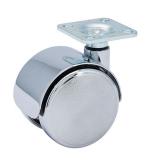

## **Technical Details**

| Wheel diameter 50mm  Load capacity 50kg  Overall height with fixing 68mm |
|--------------------------------------------------------------------------|
| Overall height with fixing 68mm                                          |
|                                                                          |
|                                                                          |
| Wheel:                                                                   |
| Wheel type Zinc wheel                                                    |
| Wheel color Shiny chrome                                                 |
| Housing:                                                                 |
| Housing form hooded, with neck diameter                                  |
| Neck diameter 16mm                                                       |
| Housing material Zinc die-cast                                           |
| Housing color Shiny chrome                                               |
| Mobility concept Freewheel                                               |
| Fixing 38x38mm Plate                                                     |
| Description DZZB 87 -51 X 1                                              |