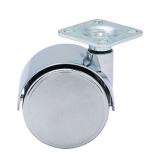

## **Technical Details**

| Wheel diameter 50mm  Load capacity 50kg  Overall height with fixing 68mm |
|--------------------------------------------------------------------------|
| Overall height with fixing 68mm                                          |
|                                                                          |
|                                                                          |
| Wheel:                                                                   |
| Wheel type Zinc wheel                                                    |
| Wheel color Shiny chrome                                                 |
| Housing:                                                                 |
| Housing form hooded, with neck diameter                                  |
| Neck diameter 16mm                                                       |
| Housing material Zinc die-cast                                           |
| Housing color Shiny chrome                                               |
| Mobility concept Freewheel                                               |
| Fixing 38x38mm Plate                                                     |
| Description DZZB 87 -51 X 1                                              |