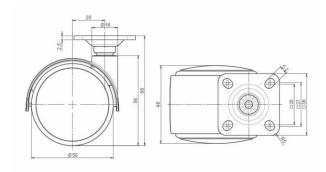

## **Technical Details**

| Wheel diameter 50mm  Load capacity 50kg  Overall height with fixing 68mm |
|--------------------------------------------------------------------------|
| Overall height with fixing 68mm                                          |
|                                                                          |
|                                                                          |
| Wheel:                                                                   |
| Wheel type Zinc wheel                                                    |
| Wheel color Shiny chrome                                                 |
| Housing:                                                                 |
| Housing form hooded, with neck diameter                                  |
| Neck diameter 16mm                                                       |
| Housing material Zinc die-cast                                           |
| Housing color Shiny chrome                                               |
| Mobility concept Freewheel                                               |
| Fixing 38x38mm Plate                                                     |
| Description DZZB 87 -51 X 1                                              |