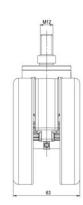

#### Threaded stems:

- M10x15mm
- M10x20mm
- M10x35mm
- M12x15mm
- M12x20mm
- M12x30mm