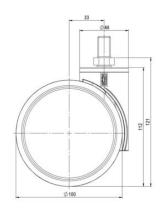

## **Technical Details**

| Product Type               | Furniture caster                              |  |
|----------------------------|-----------------------------------------------|--|
| Wheel diameter             | 100mm                                         |  |
| Load capacity              | 100kg                                         |  |
| Overall height with fixing | 123mm                                         |  |
| Wheel:                     |                                               |  |
| Wheel type                 | Soft wheel                                    |  |
| Wheel core / tread color   | RAL 9006 White aluminium / RAL 9005 Jet black |  |
| Housing:                   |                                               |  |
| Housing form               | unhooded, with neck diameter                  |  |
| Neck diameter              | 46mm                                          |  |
| Housing material           | High quality nylon                            |  |
| Housing color              | RAL 9006 White aluminium                      |  |
| Mobility concept           | Freewheel                                     |  |
| Fixing                     | M12x20mm Threaded stem                        |  |
| Description                | K 100-106 X12                                 |  |