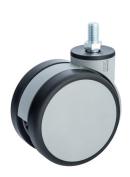

## **Technical Details**

| Product Type               | Furniture caster                              |  |
|----------------------------|-----------------------------------------------|--|
| Wheel diameter             | 100mm                                         |  |
| Load capacity              | 100kg                                         |  |
| Overall height with fixing | 123mm                                         |  |
| Wheel:                     |                                               |  |
| Wheel type                 | Soft wheel                                    |  |
| Wheel core / tread color   | RAL 9006 White aluminium / RAL 9005 Jet black |  |
| Housing:                   |                                               |  |
| Housing form               | unhooded, with neck diameter                  |  |
| Neck diameter              | 46mm                                          |  |
| Housing material           | High quality nylon                            |  |
| Housing color              | RAL 9006 White aluminium                      |  |
| Mobility concept           | Freewheel                                     |  |
| Fixing                     | M12x20mm Threaded stem                        |  |
| Description                | K 100-106 X12                                 |  |