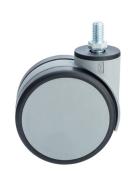

## **Technical Details**

| Product Type               | Furniture caster                              |  |
|----------------------------|-----------------------------------------------|--|
| Wheel diameter             | 100mm                                         |  |
| Load capacity              | 100kg                                         |  |
| Overall height with fixing | 123mm                                         |  |
| Wheel:                     |                                               |  |
| Wheel type                 | Soft wheel                                    |  |
| Wheel core / tread color   | RAL 9006 White aluminium / RAL 9005 Jet black |  |
| Housing:                   |                                               |  |
| Housing form               | unhooded, with neck diameter                  |  |
| Neck diameter              | 46mm                                          |  |
| Housing material           | High quality nylon                            |  |
| Housing color              | RAL 9006 White aluminium                      |  |
| Mobility concept           | Freewheel                                     |  |
| Fixing                     | M12x20mm Threaded stem                        |  |
| Description                | K 100-106 X12                                 |  |