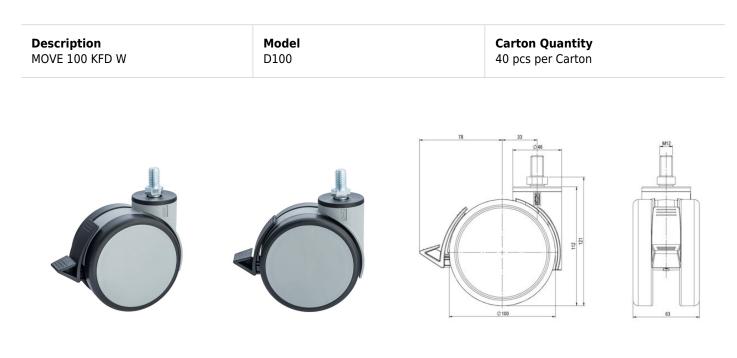

# Product Details

**MOVE 100** 

As of: April 23, 2024

# **Technical Details**

| Product Type               | Furniture caster                              |
|----------------------------|-----------------------------------------------|
| Wheel diameter             | 100mm                                         |
| Load capacity              | 100kg                                         |
| Overall height with fixing | 123mm                                         |
| Wheel:                     |                                               |
| Wheel type                 | Soft wheel                                    |
| Wheel core / tread color   | RAL 9006 White aluminium / RAL 9005 Jet black |
| Housing:                   |                                               |
| Housing form               | unhooded, with neck diameter                  |
| Neck diameter              | 46mm                                          |
| Housing material           | High quality nylon                            |
| Housing color              | RAL 9006 White aluminium                      |
| Mobility concept           | Delta-Feststeller, RAL 9005 Jet black         |
| Fixing                     | M12x20mm Threaded stem                        |
| Description                | KFD 100-106 X12                               |