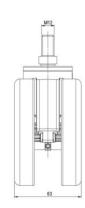

## **Technical Details**

| Product Type               | Furniture caster                           |
|----------------------------|--------------------------------------------|
| Wheel diameter             | 100mm                                      |
| Load capacity              | 100kg                                      |
| Overall height with fixing | 123mm                                      |
| Wheel:                     |                                            |
| Wheel type                 | Soft wheel                                 |
| Wheel core / tread color   | NCS White S 0505-R80B / RAL 9005 Jet black |
| Housing:                   |                                            |
| Housing form               | unhooded, with neck diameter               |
| Neck diameter              | 46mm                                       |
| Housing material           | High quality nylon                         |
| Housing color              | NCS White S 0505-R80B                      |
| Mobility concept           | Freewheel                                  |
| Fixing                     | M12x20mm Threaded stem                     |
| Description                | K 100-106 X12                              |
|                            |                                            |

#### Threaded stems:

- M10x15mm
- M10x20mm
- M10x35mm
- M12x15mm
- M12x20mm
- M12x30mm