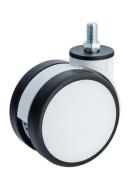

## **Technical Details**

| Product Type               | Furniture caster                           |
|----------------------------|--------------------------------------------|
| Wheel diameter             | 100mm                                      |
| Load capacity              | 100kg                                      |
| Overall height with fixing | 123mm                                      |
| Wheel:                     |                                            |
| Wheel type                 | Soft wheel                                 |
| Wheel core / tread color   | NCS White S 0505-R80B / RAL 9005 Jet black |
| Housing:                   |                                            |
| Housing form               | unhooded, with neck diameter               |
| Neck diameter              | 46mm                                       |
| Housing material           | High quality nylon                         |
| Housing color              | NCS White S 0505-R80B                      |
| Mobility concept           | Freewheel                                  |
| Fixing                     | M12x20mm Threaded stem                     |
| Description                | K 100-106 X12                              |
|                            |                                            |