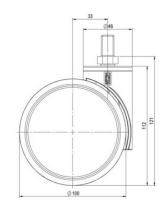

## **Technical Details**

| Product Type               | Furniture caster                           |
|----------------------------|--------------------------------------------|
| Wheel diameter             | 100mm                                      |
| Load capacity              | 100kg                                      |
| Overall height with fixing | 123mm                                      |
| Wheel:                     |                                            |
| Wheel type                 | Soft wheel                                 |
| Wheel core / tread color   | NCS White S 0505-R80B / RAL 9005 Jet black |
| Housing:                   |                                            |
| Housing form               | unhooded, with neck diameter               |
| Neck diameter              | 46mm                                       |
| Housing material           | High quality nylon                         |
| Housing color              | NCS White S 0505-R80B                      |
| Mobility concept           | Freewheel                                  |
| Fixing                     | M12x20mm Threaded stem                     |
| Description                | K 100-106 X12                              |
|                            |                                            |