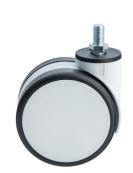

## **Technical Details**

| Product Type               | Furniture caster                           |
|----------------------------|--------------------------------------------|
| Wheel diameter             | 100mm                                      |
| Load capacity              | 100kg                                      |
| Overall height with fixing | 123mm                                      |
| Wheel:                     |                                            |
| Wheel type                 | Soft wheel                                 |
| Wheel core / tread color   | NCS White S 0505-R80B / RAL 9005 Jet black |
| Housing:                   |                                            |
| Housing form               | unhooded, with neck diameter               |
| Neck diameter              | 46mm                                       |
| Housing material           | High quality nylon                         |
| Housing color              | NCS White S 0505-R80B                      |
| Mobility concept           | Freewheel                                  |
| Fixing                     | M12x20mm Threaded stem                     |
| Description                | K 100-106 X12                              |
|                            |                                            |