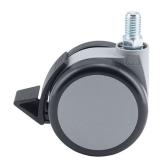

## **Technical Details**

| Product Type               | Furniture caster                              |
|----------------------------|-----------------------------------------------|
| Wheel diameter             | 60mm                                          |
| Load capacity              | 60kg                                          |
| Overall height with fixing | 70mm                                          |
| Wheel:                     |                                               |
| Wheel type                 | Soft wheel                                    |
| Wheel core / tread color   | RAL 9006 White aluminium / RAL 9005 Jet black |
| Housing:                   |                                               |
| Housing form               | unhooded, with neck diameter                  |
| Neck diameter              | 20mm                                          |
| Housing material           | High quality nylon                            |
| Housing color              | RAL 9006 White aluminium                      |
| Mobility concept           | Delta-Feststeller, RAL 9005 Jet black         |
| Fixing                     | M10x15mm Threaded stem                        |
| Description                | DUKF560 - 2 X10                               |
|                            |                                               |