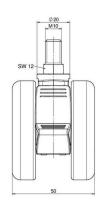

## **Technical Details**

| Product Type               | Furniture caster                              |
|----------------------------|-----------------------------------------------|
| Wheel diameter             | 60mm                                          |
| Load capacity              | 60kg                                          |
| Overall height with fixing | 70mm                                          |
| Wheel:                     |                                               |
| Wheel type                 | Soft wheel                                    |
| Wheel core / tread color   | RAL 9006 White aluminium / RAL 9005 Jet black |
| Housing:                   |                                               |
| Housing form               | unhooded, with neck diameter                  |
| Neck diameter              | 20mm                                          |
| Housing material           | High quality nylon                            |
| Housing color              | RAL 9006 White aluminium                      |
| Mobility concept           | Delta-Feststeller, RAL 9005 Jet black         |
| Fixing                     | M10x15mm Threaded stem                        |
| Description                | DUKF560 - 2 X10                               |
|                            |                                               |

## Threaded stems:

- M8x15mm
- M8x20mm
- M8x25mm
- M10x15mm
- M10x20mm
- M10x25mm
- M10x30mm
- M10x40mm
- M12x20mm