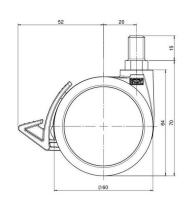

## **Technical Details**

| Product Type               | Furniture caster                              |
|----------------------------|-----------------------------------------------|
| Wheel diameter             | 60mm                                          |
| Load capacity              | 60kg                                          |
| Overall height with fixing | 70mm                                          |
| Wheel:                     |                                               |
| Wheel type                 | Soft wheel                                    |
| Wheel core / tread color   | RAL 9006 White aluminium / RAL 9005 Jet black |
| Housing:                   |                                               |
| Housing form               | unhooded, with neck diameter                  |
| Neck diameter              | 20mm                                          |
| Housing material           | High quality nylon                            |
| Housing color              | RAL 9006 White aluminium                      |
| Mobility concept           | Delta-Feststeller, RAL 9005 Jet black         |
| Fixing                     | M10x15mm Threaded stem                        |
| Description                | DUKF560 - 2 X10                               |
|                            |                                               |