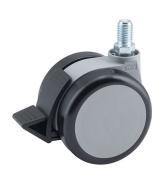

## **Technical Details**

| Product Type               | Furniture caster                              |
|----------------------------|-----------------------------------------------|
| Wheel diameter             | 60mm                                          |
| Load capacity              | 60kg                                          |
| Overall height with fixing | 70mm                                          |
| Wheel:                     |                                               |
| Wheel type                 | Soft wheel                                    |
| Wheel core / tread color   | RAL 9006 White aluminium / RAL 9005 Jet black |
| Housing:                   |                                               |
| Housing form               | unhooded, with neck diameter                  |
| Neck diameter              | 20mm                                          |
| Housing material           | High quality nylon                            |
| Housing color              | RAL 9006 White aluminium                      |
| Mobility concept           | Delta-Feststeller, RAL 9005 Jet black         |
| Fixing                     | M10x15mm Threaded stem                        |
| Description                | DUKF560 - 2 X10                               |
|                            |                                               |