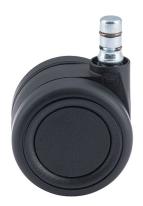

## **Technical Details**

| Product Type               | Furniture caster                                                     |
|----------------------------|----------------------------------------------------------------------|
| Wheel diameter             | 60mm                                                                 |
| Load capacity              | 50kg                                                                 |
| Overall height with fixing | 67mm                                                                 |
| Wheel:                     |                                                                      |
| Wheel type                 | Soft wheel                                                           |
| Wheel core / tread color   | RAL 9005 Jet black / RAL 9005 Jet black                              |
| Housing:                   |                                                                      |
| Housing form               | unhooded, with neck diameter                                         |
| Neck diameter              | 20mm                                                                 |
| Housing material           | High quality nylon                                                   |
| Housing color              | RAL 9005 Jet black                                                   |
| Mobility concept           | Freewheel                                                            |
| Fixing                     | No-Noise™ Stem, 11x19,5mm Push fit stem with double circlips, 11,4mm |
| Description                | DUK 570 - 2X2NN                                                      |
|                            |                                                                      |

#### No-Noise™ Stem:

- 11x19,5mm with 11,4mm circlip
- 11x19,5mm with 110,6mm circlip