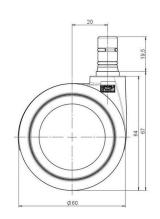

## **Technical Details**

| Product Type               | Furniture caster                                                     |
|----------------------------|----------------------------------------------------------------------|
| Wheel diameter             | 60mm                                                                 |
| Load capacity              | 50kg                                                                 |
| Overall height with fixing | 67mm                                                                 |
| Wheel:                     |                                                                      |
| Wheel type                 | Soft wheel                                                           |
| Wheel core / tread color   | RAL 9005 Jet black / RAL 9005 Jet black                              |
| Housing:                   |                                                                      |
| Housing form               | unhooded, with neck diameter                                         |
| Neck diameter              | 20mm                                                                 |
| Housing material           | High quality nylon                                                   |
| Housing color              | RAL 9005 Jet black                                                   |
| Mobility concept           | Freewheel                                                            |
| Fixing                     | No-Noise™ Stem, 11x19,5mm Push fit stem with double circlips, 11,4mm |
| Description                | DUK 570 - 2X2NN                                                      |
|                            |                                                                      |