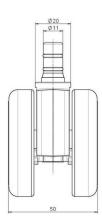

## **Technical Details**

| Product Type               | Furniture caster                                                     |
|----------------------------|----------------------------------------------------------------------|
| Wheel diameter             | 60mm                                                                 |
| Load capacity              | 50kg                                                                 |
| Overall height with fixing | 67mm                                                                 |
| Wheel:                     |                                                                      |
| Wheel type                 | Soft wheel                                                           |
| Wheel core / tread color   | RAL 9005 Jet black / RAL 9005 Jet black                              |
| Housing:                   |                                                                      |
| Housing form               | unhooded, with neck diameter                                         |
| Neck diameter              | 20mm                                                                 |
| Housing material           | High quality nylon                                                   |
| Housing color              | RAL 9005 Jet black                                                   |
| Mobility concept           | Freewheel                                                            |
| Fixing                     | No-Noise™ Stem, 11x19,5mm Push fit stem with double circlips, 11,4mm |
| Description                | DUK 570 - 2X2NN                                                      |
|                            |                                                                      |