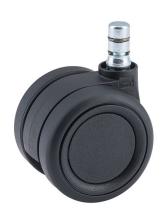

## **Technical Details**

| Product Type               | Furniture caster                                                     |
|----------------------------|----------------------------------------------------------------------|
| Wheel diameter             | 60mm                                                                 |
| Load capacity              | 50kg                                                                 |
| Overall height with fixing | 67mm                                                                 |
| Wheel:                     |                                                                      |
| Wheel type                 | Soft wheel                                                           |
| Wheel core / tread color   | RAL 9005 Jet black / RAL 9005 Jet black                              |
| Housing:                   |                                                                      |
| Housing form               | unhooded, with neck diameter                                         |
| Neck diameter              | 20mm                                                                 |
| Housing material           | High quality nylon                                                   |
| Housing color              | RAL 9005 Jet black                                                   |
| Mobility concept           | Freewheel                                                            |
| Fixing                     | No-Noise™ Stem, 11x19,5mm Push fit stem with double circlips, 11,4mm |
| Description                | DUK 570 - 2X2NN                                                      |
|                            |                                                                      |