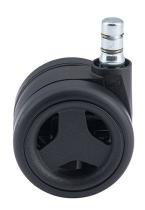

## **Technical Details**

| Product Type               | Furniture caster                                                     |
|----------------------------|----------------------------------------------------------------------|
| Wheel diameter             | 60mm                                                                 |
| Load capacity              | 50kg                                                                 |
| Overall height with fixing | 67mm                                                                 |
| Wheel:                     |                                                                      |
| Wheel type                 | Soft wheel                                                           |
| Wheel core / tread color   | RAL 9005 Jet black / RAL 9005 Jet black                              |
| Housing:                   |                                                                      |
| Housing form               | unhooded, with neck diameter                                         |
| Neck diameter              | 20mm                                                                 |
| Housing material           | High quality nylon                                                   |
| Housing color              | RAL 9005 Jet black                                                   |
| Mobility concept           | Freewheel                                                            |
| Fixing                     | No-Noise™ Stem, 11x19,5mm Push fit stem with double circlips, 11,4mm |
| Description                | DUK 570 - 2X2NN                                                      |
|                            |                                                                      |