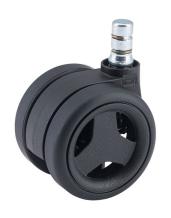

## **Technical Details**

| Product Type               | Furniture caster                                                     |
|----------------------------|----------------------------------------------------------------------|
| Wheel diameter             | 60mm                                                                 |
| Load capacity              | 50kg                                                                 |
| Overall height with fixing | 67mm                                                                 |
| Wheel:                     |                                                                      |
| Wheel type                 | Soft wheel                                                           |
| Wheel core / tread color   | RAL 9005 Jet black / RAL 9005 Jet black                              |
| Housing:                   |                                                                      |
| Housing form               | unhooded, with neck diameter                                         |
| Neck diameter              | 20mm                                                                 |
| Housing material           | High quality nylon                                                   |
| Housing color              | RAL 9005 Jet black                                                   |
| Mobility concept           | Freewheel                                                            |
| Fixing                     | No-Noise™ Stem, 11x19,5mm Push fit stem with double circlips, 11,4mm |
| Description                | DUK 570 - 2X2NN                                                      |
|                            |                                                                      |