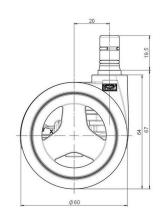

## **Technical Details**

| Product Type               | Furniture caster                                                     |
|----------------------------|----------------------------------------------------------------------|
| Wheel diameter             | 60mm                                                                 |
| Load capacity              | 50kg                                                                 |
| Overall height with fixing | 67mm                                                                 |
| Wheel:                     |                                                                      |
| Wheel type                 | Soft wheel                                                           |
| Wheel core / tread color   | RAL 9005 Jet black / RAL 9005 Jet black                              |
| Housing:                   |                                                                      |
| Housing form               | unhooded, with neck diameter                                         |
| Neck diameter              | 20mm                                                                 |
| Housing material           | High quality nylon                                                   |
| Housing color              | RAL 9005 Jet black                                                   |
| Mobility concept           | Freewheel                                                            |
| Fixing                     | No-Noise™ Stem, 11x19,5mm Push fit stem with double circlips, 11,4mm |
| Description                | DUK 570 - 2X2NN                                                      |
|                            |                                                                      |