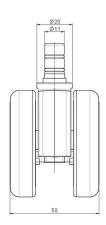

## **Technical Details**

| Product Type               | Furniture caster                                                     |
|----------------------------|----------------------------------------------------------------------|
| Wheel diameter             | 60mm                                                                 |
| Load capacity              | 50kg                                                                 |
| Overall height with fixing | 67mm                                                                 |
| Wheel:                     |                                                                      |
| Wheel type                 | Soft wheel                                                           |
| Wheel core / tread color   | RAL 9005 Jet black / RAL 9005 Jet black                              |
| Housing:                   |                                                                      |
| Housing form               | unhooded, with neck diameter                                         |
| Neck diameter              | 20mm                                                                 |
| Housing material           | High quality nylon                                                   |
| Housing color              | RAL 9005 Jet black                                                   |
| Mobility concept           | Freewheel                                                            |
| Fixing                     | No-Noise™ Stem, 11x19,5mm Push fit stem with double circlips, 11,4mm |
| Description                | DUK 570 - 2X2NN                                                      |
|                            |                                                                      |

#### No-Noise™ Stem:

- 11x19,5mm with 11,4mm circlip
- 11x19,5mm with 110,6mm circlip

#### **Push fit stems:**

- 10x22mm with 10,3mm circlip
- 10x22mm with 10,5mm circlip
- 11x19,5mm with 11,4mm circlip
- 11x19,5mm with 11,8mm circlip
- 11x22mm with 11,4mm circlip
- 11x22mm with 11,6mm circlip
- 11x22mm with 11,8mm circlip