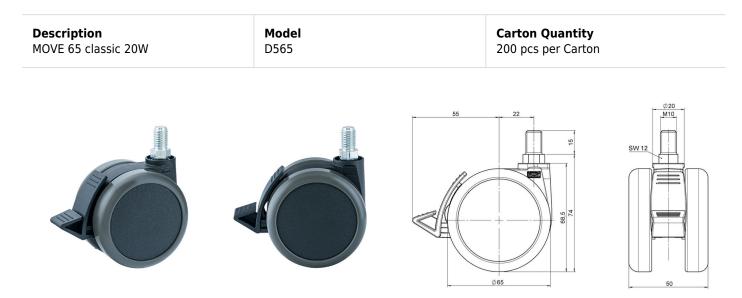

# **Technical Details**

| Product Type               | Furniture caster                         |
|----------------------------|------------------------------------------|
| Wheel diameter             | 65mm                                     |
| Load capacity              | 65kg                                     |
| Overall height with fixing | 74mm                                     |
| Wheel:                     |                                          |
| Wheel type                 | Soft wheel                               |
| Wheel core / tread color   | RAL 9005 Jet black / RAL 7022 Umbra grey |
| Housing:                   |                                          |
| Housing form               | unhooded, with neck diameter             |
| Neck diameter              | 20mm                                     |
| Housing material           | High quality nylon                       |
| Housing color              | RAL 9005 Jet black                       |
| Mobility concept           | Delta-Feststeller, RAL 9005 Jet black    |
| Fixing                     | M10x15mm Threaded stem                   |
| Description                | DUKF565 - 2 X10                          |