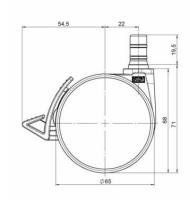

## **Technical Details**

| Product Type               | Furniture caster                                                                                 |
|----------------------------|--------------------------------------------------------------------------------------------------|
| Wheel diameter             | 65mm                                                                                             |
| Load capacity              | 50kg                                                                                             |
| Overall height with fixing | 71mm                                                                                             |
| Wheel:                     |                                                                                                  |
| Wheel type                 | Soft wheel                                                                                       |
| Wheel core / tread color   | RAL 9005 Jet black / RAL 9005 Jet black                                                          |
| Housing:                   |                                                                                                  |
| Housing form               | unhooded, with neck diameter                                                                     |
| Neck diameter              | 20mm                                                                                             |
| Housing material           | High quality nylon                                                                               |
| Housing color              | RAL 9005 Jet black                                                                               |
| Mobility concept           | Delta-Feststeller, RAL 9005 Jet black                                                            |
| Fixing                     | No-Noise $\ensuremath{^{\text{TM}}}$ Stem, 11x19,5mm Push fit stem with double circlips, 11,65mm |
| Description                | DUKF565 -27X2NN                                                                                  |