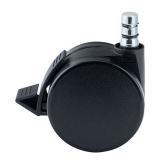

## **Technical Details**

| Product Type               | Furniture caster                                                                                 |
|----------------------------|--------------------------------------------------------------------------------------------------|
| Wheel diameter             | 65mm                                                                                             |
| Load capacity              | 50kg                                                                                             |
| Overall height with fixing | 71mm                                                                                             |
| Wheel:                     |                                                                                                  |
| Wheel type                 | Soft wheel                                                                                       |
| Wheel core / tread color   | RAL 9005 Jet black / RAL 9005 Jet black                                                          |
| Housing:                   |                                                                                                  |
| Housing form               | unhooded, with neck diameter                                                                     |
| Neck diameter              | 20mm                                                                                             |
| Housing material           | High quality nylon                                                                               |
| Housing color              | RAL 9005 Jet black                                                                               |
| Mobility concept           | Delta-Feststeller, RAL 9005 Jet black                                                            |
| Fixing                     | No-Noise $\ensuremath{^{\text{TM}}}$ Stem, 11x19,5mm Push fit stem with double circlips, 11,65mm |
| Description                | DUKF565 -27X2NN                                                                                  |