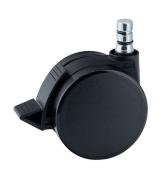

## **Technical Details**

| Product Type               | Furniture caster                                                                                 |
|----------------------------|--------------------------------------------------------------------------------------------------|
| Wheel diameter             | 65mm                                                                                             |
| Load capacity              | 50kg                                                                                             |
| Overall height with fixing | 71mm                                                                                             |
| Wheel:                     |                                                                                                  |
| Wheel type                 | Soft wheel                                                                                       |
| Wheel core / tread color   | RAL 9005 Jet black / RAL 9005 Jet black                                                          |
| Housing:                   |                                                                                                  |
| Housing form               | unhooded, with neck diameter                                                                     |
| Neck diameter              | 20mm                                                                                             |
| Housing material           | High quality nylon                                                                               |
| Housing color              | RAL 9005 Jet black                                                                               |
| Mobility concept           | Delta-Feststeller, RAL 9005 Jet black                                                            |
| Fixing                     | No-Noise $\ensuremath{^{\text{TM}}}$ Stem, 11x19,5mm Push fit stem with double circlips, 11,65mm |
| Description                | DUKF565 -27X2NN                                                                                  |