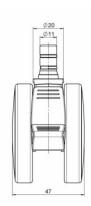

## **Technical Details**

| Product Type               | Furniture caster                                                                                 |
|----------------------------|--------------------------------------------------------------------------------------------------|
| Wheel diameter             | 65mm                                                                                             |
| Load capacity              | 50kg                                                                                             |
| Overall height with fixing | 71mm                                                                                             |
| Wheel:                     |                                                                                                  |
| Wheel type                 | Soft wheel                                                                                       |
| Wheel core / tread color   | RAL 9005 Jet black / RAL 9005 Jet black                                                          |
| Housing:                   |                                                                                                  |
| Housing form               | unhooded, with neck diameter                                                                     |
| Neck diameter              | 20mm                                                                                             |
| Housing material           | High quality nylon                                                                               |
| Housing color              | RAL 9005 Jet black                                                                               |
| Mobility concept           | Delta-Feststeller, RAL 9005 Jet black                                                            |
| Fixing                     | No-Noise $\ensuremath{^{\text{TM}}}$ Stem, 11x19,5mm Push fit stem with double circlips, 11,65mm |
| Description                | DUKF565 -27X2NN                                                                                  |