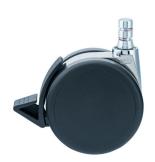

## **Technical Details**

| Product Type               | Furniture caster                                                     |
|----------------------------|----------------------------------------------------------------------|
| Wheel diameter             | 75mm                                                                 |
| Load capacity              | 75kg                                                                 |
| Overall height with fixing | 82,5mm                                                               |
| Wheel:                     |                                                                      |
| Wheel type                 | Soft wheel                                                           |
| Wheel core / tread color   | RAL 9005 Jet black / RAL 9005 Jet black                              |
| Housing:                   |                                                                      |
| Housing form               | unhooded, with neck diameter                                         |
| Neck diameter              | 20mm                                                                 |
| Housing material           | Zinc die-cast                                                        |
| Housing color              | Shiny chrome                                                         |
| Mobility concept           | Delta-Feststeller, RAL 9005 Jet black                                |
| Fixing                     | No-Noise™ Stem, 11x19,5mm Push fit stem with double circlips, 11,4mm |
| Description                | UZBF675 - 2X2NN                                                      |
|                            |                                                                      |