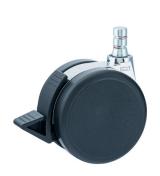

## **Technical Details**

| Product Type               | Furniture caster                                                     |
|----------------------------|----------------------------------------------------------------------|
| Wheel diameter             | 75mm                                                                 |
| Load capacity              | 75kg                                                                 |
| Overall height with fixing | 82,5mm                                                               |
| Wheel:                     |                                                                      |
| Wheel type                 | Soft wheel                                                           |
| Wheel core / tread color   | RAL 9005 Jet black / RAL 9005 Jet black                              |
| Housing:                   |                                                                      |
| Housing form               | unhooded, with neck diameter                                         |
| Neck diameter              | 20mm                                                                 |
| Housing material           | Zinc die-cast                                                        |
| Housing color              | Shiny chrome                                                         |
| Mobility concept           | Delta-Feststeller, RAL 9005 Jet black                                |
| Fixing                     | No-Noise™ Stem, 11x19,5mm Push fit stem with double circlips, 11,4mm |
| Description                | UZBF675 - 2X2NN                                                      |
|                            |                                                                      |