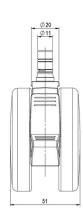

#### No-Noise™ Stem:

- 11x19,5mm with 11,4mm circlip
- 11x19,5mm with 110,6mm circlip

#### **Push fit stems:**

- 10x22mm with 10,3mm circlip
- 10x22mm with 10,5mm circlip
- 11x19,5mm with 11,4mm circlip
- 11x19,5mm with 11,8mm circlip
- 11x22mm with 11,4mm circlip
- 11x22mm with 11,6mm circlip
- 11x22mm with 11,8mm circlip