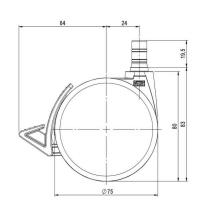

## **Technical Details**

| Product Type               | Furniture caster                                                     |
|----------------------------|----------------------------------------------------------------------|
| Wheel diameter             | 75mm                                                                 |
| Load capacity              | 75kg                                                                 |
| Overall height with fixing | 82,5mm                                                               |
| Wheel:                     |                                                                      |
| Wheel type                 | Soft wheel                                                           |
| Wheel core / tread color   | RAL 9005 Jet black / RAL 9005 Jet black                              |
| Housing:                   |                                                                      |
| Housing form               | unhooded, with neck diameter                                         |
| Neck diameter              | 20mm                                                                 |
| Housing material           | Zinc die-cast                                                        |
| Housing color              | Shiny chrome                                                         |
| Mobility concept           | Delta-Feststeller, RAL 9005 Jet black                                |
| Fixing                     | No-Noise™ Stem, 11x19,5mm Push fit stem with double circlips, 11,4mm |
| Description                | UZBF675 - 2X2NN                                                      |
|                            |                                                                      |