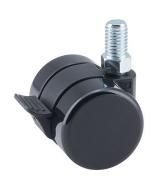

## **Technical Details**

| Product Type               | Furniture caster              |
|----------------------------|-------------------------------|
| Wheel diameter             | 37mm                          |
| Load capacity              | 40kg                          |
| Overall height with fixing | 41,5mm                        |
| Wheel:                     |                               |
| Wheel type                 | Hard wheel                    |
| Wheel color                | RAL 9005 Jet black            |
| Housing:                   |                               |
| Housing form               | unhooded, with neck diameter  |
| Neck diameter              | 16mm                          |
| Housing material           | High quality nylon            |
| Housing color              | RAL 9005 Jet black            |
| Mobility concept           | Stopper brake                 |
| Fixing                     | M10x15mm Threaded stem, 9,5mm |
| Description                | DDKF231 - 3 X10               |