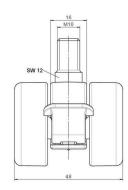

## **Technical Details**

| Product Type               | Furniture caster              |
|----------------------------|-------------------------------|
| Wheel diameter             | 37mm                          |
| Load capacity              | 40kg                          |
| Overall height with fixing | 41,5mm                        |
| Wheel:                     |                               |
| Wheel type                 | Hard wheel                    |
| Wheel color                | RAL 9005 Jet black            |
| Housing:                   |                               |
| Housing form               | unhooded, with neck diameter  |
| Neck diameter              | 16mm                          |
| Housing material           | High quality nylon            |
| Housing color              | RAL 9005 Jet black            |
| Mobility concept           | Stopper brake                 |
| Fixing                     | M10x15mm Threaded stem, 9,5mm |
| Description                | DDKF231 - 3 X10               |