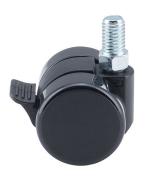

## **Technical Details**

| Product Type               | Furniture caster              |
|----------------------------|-------------------------------|
| Wheel diameter             | 37mm                          |
| Load capacity              | 40kg                          |
| Overall height with fixing | 41,5mm                        |
| Wheel:                     |                               |
| Wheel type                 | Hard wheel                    |
| Wheel color                | RAL 9005 Jet black            |
| Housing:                   |                               |
| Housing form               | unhooded, with neck diameter  |
| Neck diameter              | 16mm                          |
| Housing material           | High quality nylon            |
| Housing color              | RAL 9005 Jet black            |
| Mobility concept           | Stopper brake                 |
| Fixing                     | M10x15mm Threaded stem, 9,5mm |
| Description                | DDKF231 - 3 X10               |