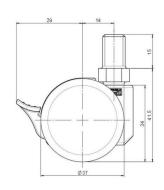

## **Technical Details**

| Product Type               | Furniture caster              |
|----------------------------|-------------------------------|
| Wheel diameter             | 37mm                          |
| Load capacity              | 40kg                          |
| Overall height with fixing | 41,5mm                        |
| Wheel:                     |                               |
| Wheel type                 | Hard wheel                    |
| Wheel color                | RAL 9005 Jet black            |
| Housing:                   |                               |
| Housing form               | unhooded, with neck diameter  |
| Neck diameter              | 16mm                          |
| Housing material           | High quality nylon            |
| Housing color              | RAL 9005 Jet black            |
| Mobility concept           | Stopper brake                 |
| Fixing                     | M10x15mm Threaded stem, 9,5mm |
| Description                | DDKF231 - 3 X10               |