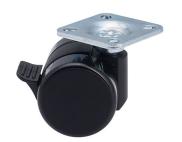

## **Technical Details**

| Product Type               | Furniture caster             |
|----------------------------|------------------------------|
| Wheel diameter             | 37mm                         |
| Load capacity              | 40kg                         |
| Overall height with fixing | 46mm                         |
| Wheel:                     |                              |
| Wheel type                 | Hard wheel                   |
| Wheel color                | RAL 9005 Jet black           |
| Housing:                   |                              |
| Housing form               | unhooded, with neck diameter |
| Neck diameter              | 16mm                         |
| Housing material           | High quality nylon           |
| Housing color              | RAL 9005 Jet black           |
| Mobility concept           | Stopper brake                |
| Fixing                     | 38x38mm Plate, 9,5mm         |
| Description                | DDKF231 - 3 X 1              |
|                            |                              |