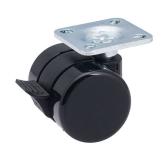

## **Technical Details**

| Product Type               | Furniture caster             |
|----------------------------|------------------------------|
| Wheel diameter             | 37mm                         |
| Load capacity              | 40kg                         |
| Overall height with fixing | 46mm                         |
| Wheel:                     |                              |
| Wheel type                 | Hard wheel                   |
| Wheel color                | RAL 9005 Jet black           |
| Housing:                   |                              |
| Housing form               | unhooded, with neck diameter |
| Neck diameter              | 16mm                         |
| Housing material           | High quality nylon           |
| Housing color              | RAL 9005 Jet black           |
| Mobility concept           | Stopper brake                |
| Fixing                     | 38x38mm Plate, 9,5mm         |
| Description                | DDKF231 - 3 X 1              |
|                            |                              |