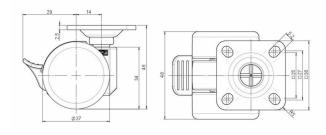

## **Technical Details**

| Product Type               | Furniture caster             |
|----------------------------|------------------------------|
| Wheel diameter             | 37mm                         |
| Load capacity              | 40kg                         |
| Overall height with fixing | 46mm                         |
| Wheel:                     |                              |
| Wheel type                 | Hard wheel                   |
| Wheel color                | RAL 9005 Jet black           |
| Housing:                   |                              |
| Housing form               | unhooded, with neck diameter |
| Neck diameter              | 16mm                         |
| Housing material           | High quality nylon           |
| Housing color              | RAL 9005 Jet black           |
| Mobility concept           | Stopper brake                |
| Fixing                     | 38x38mm Plate, 9,5mm         |
| Description                | DDKF231 - 3 X 1              |
|                            |                              |

## Square plates:

- 38x38mm
- 55x55mm
- 60x60mm