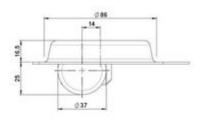

# **Technical Details**

| Product Type               | Furniture caster              |  |
|----------------------------|-------------------------------|--|
| Wheel diameter             | 37mm                          |  |
| Load capacity              | 40kg                          |  |
| Overall height with fixing | 25mm                          |  |
| Wheel:                     |                               |  |
| Wheel type                 | Hard wheel                    |  |
| Wheel color                | RAL 9005 Jet black            |  |
| Housing:                   |                               |  |
| Housing form               | unhooded, with neck diameter  |  |
| Neck diameter              | 16mm                          |  |
| Housing material           | High quality nylon            |  |
| Housing color              | RAL 9005 Jet black            |  |
| Mobility concept           | Freewheel                     |  |
| Fixing                     | 120x104mm Rollenteller, 9,5mm |  |
| Description                | DDK 231 - 3 RT                |  |
|                            |                               |  |