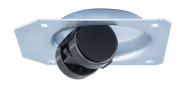

# **Product Details**

# **Technical Details**

| Product Type               | Furniture caster              |  |
|----------------------------|-------------------------------|--|
| Wheel diameter             | 37mm                          |  |
| Load capacity              | 40kg                          |  |
| Overall height with fixing | 25mm                          |  |
| Wheel:                     |                               |  |
| Wheel type                 | Hard wheel                    |  |
| Wheel color                | RAL 9005 Jet black            |  |
| Housing:                   |                               |  |
| Housing form               | unhooded, with neck diameter  |  |
| Neck diameter              | 16mm                          |  |
| Housing material           | High quality nylon            |  |
| Housing color              | RAL 9005 Jet black            |  |
| Mobility concept           | Freewheel                     |  |
| Fixing                     | 120x104mm Rollenteller, 9,5mm |  |
| Description                | DDK 231 - 3 RT                |  |
|                            |                               |  |