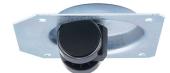

# **Product Details**

# **Technical Details**

| Product Type               | Furniture caster              |  |
|----------------------------|-------------------------------|--|
| Wheel diameter             | 37mm                          |  |
| Load capacity              | 40kg                          |  |
| Overall height with fixing | 25mm                          |  |
| Wheel:                     |                               |  |
| Wheel type                 | Hard wheel                    |  |
| Wheel color                | RAL 9005 Jet black            |  |
| Housing:                   |                               |  |
| Housing form               | unhooded, with neck diameter  |  |
| Neck diameter              | 16mm                          |  |
| Housing material           | High quality nylon            |  |
| Housing color              | RAL 9005 Jet black            |  |
| Mobility concept           | Freewheel                     |  |
| Fixing                     | 120x104mm Rollenteller, 9,5mm |  |
| Description                | DDK 231 - 3 RT                |  |
|                            |                               |  |