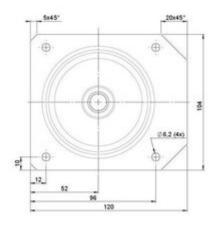

# **Technical Details**

| Product Type               | Furniture caster              |  |
|----------------------------|-------------------------------|--|
| Wheel diameter             | 37mm                          |  |
| Load capacity              | 40kg                          |  |
| Overall height with fixing | 25mm                          |  |
| Wheel:                     |                               |  |
| Wheel type                 | Hard wheel                    |  |
| Wheel color                | RAL 9005 Jet black            |  |
| Housing:                   |                               |  |
| Housing form               | unhooded, with neck diameter  |  |
| Neck diameter              | 16mm                          |  |
| Housing material           | High quality nylon            |  |
| Housing color              | RAL 9005 Jet black            |  |
| Mobility concept           | Freewheel                     |  |
| Fixing                     | 120x104mm Rollenteller, 9,5mm |  |
| Description                | DDK 231 - 3 RT                |  |
|                            |                               |  |

# Caster cup:

• 120x104mm