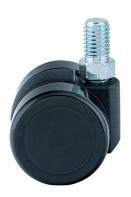

## **Technical Details**

| Product Type               | Furniture caster                        |
|----------------------------|-----------------------------------------|
| Wheel diameter             | 37mm                                    |
| Load capacity              | 40kg                                    |
| Overall height with fixing | 42mm                                    |
| Wheel:                     |                                         |
| Wheel type                 | Soft wheel                              |
| Wheel core / tread color   | RAL 9005 Jet black / RAL 9005 Jet black |
| Housing:                   |                                         |
| Housing form               | unhooded, with neck diameter            |
| Neck diameter              | 16mm                                    |
| Housing material           | High quality nylon                      |
| Housing color              | RAL 9005 Jet black                      |
| Mobility concept           | Freewheel                               |
| Fixing                     | M10x15mm Threaded stem                  |
| Description                | DUK 231 - 2 X10                         |
|                            |                                         |