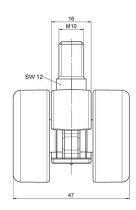

## **Technical Details**

| Product Type               | Furniture caster                        |
|----------------------------|-----------------------------------------|
| Wheel diameter             | 37mm                                    |
| Load capacity              | 40kg                                    |
| Overall height with fixing | 42mm                                    |
| Wheel:                     |                                         |
| Wheel type                 | Soft wheel                              |
| Wheel core / tread color   | RAL 9005 Jet black / RAL 9005 Jet black |
| Housing:                   |                                         |
| Housing form               | unhooded, with neck diameter            |
| Neck diameter              | 16mm                                    |
| Housing material           | High quality nylon                      |
| Housing color              | RAL 9005 Jet black                      |
| Mobility concept           | Freewheel                               |
| Fixing                     | M10x15mm Threaded stem                  |
| Description                | DUK 231 - 2 X10                         |
|                            |                                         |