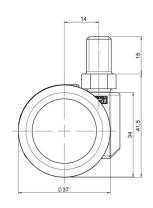

## **Technical Details**

| Product Type               | Furniture caster                        |
|----------------------------|-----------------------------------------|
| Wheel diameter             | 37mm                                    |
| Load capacity              | 40kg                                    |
| Overall height with fixing | 42mm                                    |
| Wheel:                     |                                         |
| Wheel type                 | Soft wheel                              |
| Wheel core / tread color   | RAL 9005 Jet black / RAL 9005 Jet black |
| Housing:                   |                                         |
| Housing form               | unhooded, with neck diameter            |
| Neck diameter              | 16mm                                    |
| Housing material           | High quality nylon                      |
| Housing color              | RAL 9005 Jet black                      |
| Mobility concept           | Freewheel                               |
| Fixing                     | M10x15mm Threaded stem                  |
| Description                | DUK 231 - 2 X10                         |
|                            |                                         |