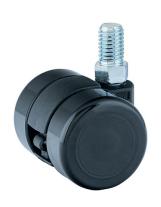

## **Technical Details**

| Product Type               | Furniture caster                        |
|----------------------------|-----------------------------------------|
| Wheel diameter             | 37mm                                    |
| Load capacity              | 40kg                                    |
| Overall height with fixing | 42mm                                    |
| Wheel:                     |                                         |
| Wheel type                 | Soft wheel                              |
| Wheel core / tread color   | RAL 9005 Jet black / RAL 9005 Jet black |
| Housing:                   |                                         |
| Housing form               | unhooded, with neck diameter            |
| Neck diameter              | 16mm                                    |
| Housing material           | High quality nylon                      |
| Housing color              | RAL 9005 Jet black                      |
| Mobility concept           | Freewheel                               |
| Fixing                     | M10x15mm Threaded stem                  |
| Description                | DUK 231 - 2 X10                         |
|                            |                                         |