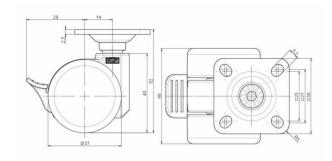

# **Technical Details**

| Product Type               | Furniture caster             |
|----------------------------|------------------------------|
| Wheel diameter             | 37mm                         |
| Load capacity              | 70kg                         |
| Overall height with fixing | 52mm                         |
| Wheel:                     |                              |
| Wheel type                 | Hard wheel                   |
| Wheel color                | RAL 9005 Jet black           |
| Housing:                   |                              |
| Housing form               | unhooded, with neck diameter |
| Neck diameter              | 16mm                         |
| Housing material           | High quality nylon           |
| Housing color              | RAL 9005 Jet black           |
| Mobility concept           | Stopper brake                |
| Fixing                     | 38x38mm Plate                |
| Description                | DDKF230 - 3 X 1              |
|                            |                              |