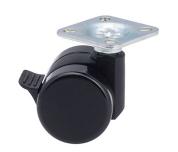

# **Technical Details**

| Product Type               | Furniture caster             |
|----------------------------|------------------------------|
| Wheel diameter             | 37mm                         |
| Load capacity              | 70kg                         |
| Overall height with fixing | 52mm                         |
| Wheel:                     |                              |
| Wheel type                 | Hard wheel                   |
| Wheel color                | RAL 9005 Jet black           |
| Housing:                   |                              |
| Housing form               | unhooded, with neck diameter |
| Neck diameter              | 16mm                         |
| Housing material           | High quality nylon           |
| Housing color              | RAL 9005 Jet black           |
| Mobility concept           | Stopper brake                |
| Fixing                     | 38x38mm Plate                |
| Description                | DDKF230 - 3 X 1              |
|                            |                              |