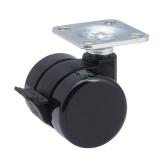

# **Technical Details**

| Product Type               | Furniture caster             |
|----------------------------|------------------------------|
| Wheel diameter             | 37mm                         |
| Load capacity              | 70kg                         |
| Overall height with fixing | 52mm                         |
| Wheel:                     |                              |
| Wheel type                 | Hard wheel                   |
| Wheel color                | RAL 9005 Jet black           |
| Housing:                   |                              |
| Housing form               | unhooded, with neck diameter |
| Neck diameter              | 16mm                         |
| Housing material           | High quality nylon           |
| Housing color              | RAL 9005 Jet black           |
| Mobility concept           | Stopper brake                |
| Fixing                     | 38x38mm Plate                |
| Description                | DDKF230 - 3 X 1              |
|                            |                              |