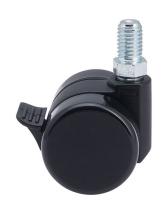

# **Technical Details**

| Product Type               | Furniture caster             |  |
|----------------------------|------------------------------|--|
| Wheel diameter             | 37mm                         |  |
| Load capacity              | 70kg                         |  |
| Overall height with fixing | 47,5mm                       |  |
| Wheel:                     |                              |  |
| Wheel type                 | Hard wheel                   |  |
| Wheel color                | RAL 9005 Jet black           |  |
| Housing:                   |                              |  |
| Housing form               | unhooded, with neck diameter |  |
| Neck diameter              | 16mm                         |  |
| Housing material           | High quality nylon           |  |
| Housing color              | RAL 9005 Jet black           |  |
| Mobility concept           | Stopper brake                |  |
| Fixing                     | M10x15mm Threaded stem       |  |
| Description                | DDKF230 - 3 X10              |  |
|                            |                              |  |