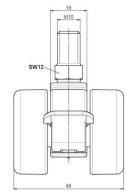

# **Technical Details**

| Product Type               | Furniture caster             |  |
|----------------------------|------------------------------|--|
| Wheel diameter             | 37mm                         |  |
| Load capacity              | 70kg                         |  |
| Overall height with fixing | 47,5mm                       |  |
| Wheel:                     |                              |  |
| Wheel type                 | Hard wheel                   |  |
| Wheel color                | RAL 9005 Jet black           |  |
| Housing:                   |                              |  |
| Housing form               | unhooded, with neck diameter |  |
| Neck diameter              | 16mm                         |  |
| Housing material           | High quality nylon           |  |
| Housing color              | RAL 9005 Jet black           |  |
| Mobility concept           | Stopper brake                |  |
| Fixing                     | M10x15mm Threaded stem       |  |
| Description                | DDKF230 - 3 X10              |  |
|                            |                              |  |