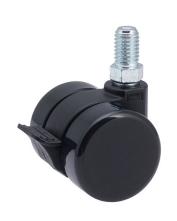

# **Technical Details**

| Product Type               | Furniture caster             |  |
|----------------------------|------------------------------|--|
| Wheel diameter             | 37mm                         |  |
| Load capacity              | 70kg                         |  |
| Overall height with fixing | 47,5mm                       |  |
| Wheel:                     |                              |  |
| Wheel type                 | Hard wheel                   |  |
| Wheel color                | RAL 9005 Jet black           |  |
| Housing:                   |                              |  |
| Housing form               | unhooded, with neck diameter |  |
| Neck diameter              | 16mm                         |  |
| Housing material           | High quality nylon           |  |
| Housing color              | RAL 9005 Jet black           |  |
| Mobility concept           | Stopper brake                |  |
| Fixing                     | M10x15mm Threaded stem       |  |
| Description                | DDKF230 - 3 X10              |  |
|                            |                              |  |