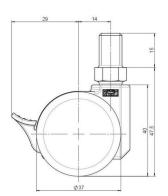

# **Technical Details**

| Product Type               | Furniture caster             |  |
|----------------------------|------------------------------|--|
| Wheel diameter             | 37mm                         |  |
| Load capacity              | 70kg                         |  |
| Overall height with fixing | 47,5mm                       |  |
| Wheel:                     |                              |  |
| Wheel type                 | Hard wheel                   |  |
| Wheel color                | RAL 9005 Jet black           |  |
| Housing:                   |                              |  |
| Housing form               | unhooded, with neck diameter |  |
| Neck diameter              | 16mm                         |  |
| Housing material           | High quality nylon           |  |
| Housing color              | RAL 9005 Jet black           |  |
| Mobility concept           | Stopper brake                |  |
| Fixing                     | M10x15mm Threaded stem       |  |
| Description                | DDKF230 - 3 X10              |  |
|                            |                              |  |