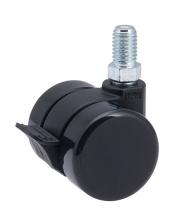

# **Product Details**

# **Technical Details**

| Product Type               | Furniture caster             |
|----------------------------|------------------------------|
| Wheel diameter             | 37mm                         |
| Load capacity              | 70kg                         |
| Overall height with fixing | 47,5mm                       |
| Wheel:                     |                              |
| Wheel type                 | Hard wheel                   |
| Wheel color                | RAL 9005 Jet black           |
| Housing:                   |                              |
| Housing form               | unhooded, with neck diameter |
| Neck diameter              | 16mm                         |
| Housing material           | High quality nylon           |
| Housing color              | RAL 9005 Jet black           |
| Mobility concept           | Stopper brake                |
| Fixing                     | M10x15mm Threaded stem       |
| Description                | DDKF230 - 3 X10              |
|                            |                              |