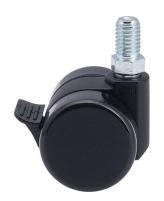

# **Product Details**

# **Technical Details**

| Product Type               | Furniture caster             |
|----------------------------|------------------------------|
| Wheel diameter             | 37mm                         |
| Load capacity              | 70kg                         |
| Overall height with fixing | 47,5mm                       |
| Wheel:                     |                              |
| Wheel type                 | Hard wheel                   |
| Wheel color                | RAL 9005 Jet black           |
| Housing:                   |                              |
| Housing form               | unhooded, with neck diameter |
| Neck diameter              | 16mm                         |
| Housing material           | High quality nylon           |
| Housing color              | RAL 9005 Jet black           |
| Mobility concept           | Stopper brake                |
| Fixing                     | M10x15mm Threaded stem       |
| Description                | DDKF230 - 3 X10              |
|                            |                              |