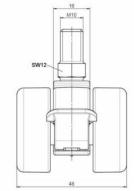

# **Technical Details**

| Product Type               | Furniture caster             |
|----------------------------|------------------------------|
| Wheel diameter             | 37mm                         |
| Load capacity              | 70kg                         |
| Overall height with fixing | 47,5mm                       |
| Wheel:                     |                              |
| Wheel type                 | Hard wheel                   |
| Wheel color                | RAL 9005 Jet black           |
| Housing:                   |                              |
| Housing form               | unhooded, with neck diameter |
| Neck diameter              | 16mm                         |
| Housing material           | High quality nylon           |
| Housing color              | RAL 9005 Jet black           |
| Mobility concept           | Stopper brake                |
| Fixing                     | M10x15mm Threaded stem       |
| Description                | DDKF230 - 3 X10              |
|                            |                              |

## Threaded stems:

- M8x15mm
- M8x20mm
- M8x25mm
- M10x15mm
- M10x20mm
- M10x25mm
- M10x30mm
- M10x40mm
- M12x20mm