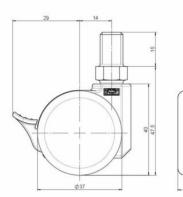

# **Technical Details**

| Product Type               | Furniture caster             |
|----------------------------|------------------------------|
| Wheel diameter             | 37mm                         |
| Load capacity              | 70kg                         |
| Overall height with fixing | 47,5mm                       |
| Wheel:                     |                              |
| Wheel type                 | Hard wheel                   |
| Wheel color                | RAL 9005 Jet black           |
| Housing:                   |                              |
| Housing form               | unhooded, with neck diameter |
| Neck diameter              | 16mm                         |
| Housing material           | High quality nylon           |
| Housing color              | RAL 9005 Jet black           |
| Mobility concept           | Stopper brake                |
| Fixing                     | M10x15mm Threaded stem       |
| Description                | DDKF230 - 3 X10              |
|                            |                              |