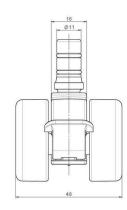

# **Technical Details**

| Product Type               | Furniture caster                                                     |
|----------------------------|----------------------------------------------------------------------|
| Wheel diameter             | 37mm                                                                 |
| Load capacity              | 70kg                                                                 |
| Overall height with fixing | 45mm                                                                 |
| Wheel:                     |                                                                      |
| Wheel type                 | Hard wheel                                                           |
| Wheel color                | RAL 9005 Jet black                                                   |
| Housing:                   |                                                                      |
| Housing form               | unhooded, with neck diameter                                         |
| Neck diameter              | 16mm                                                                 |
| Housing material           | High quality nylon                                                   |
| Housing color              | RAL 9005 Jet black                                                   |
| Mobility concept           | Stopper brake                                                        |
| Fixing                     | No-Noise™ Stem, 11x19,5mm Push fit stem with double circlips, 11,4mm |
| Description                | DDKF230 - 3X2NN                                                      |

#### No-Noise™ Stem:

- 11x19,5mm with 11,4mm circlip
- 11x19,5mm with 110,6mm circlip