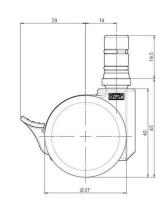

# **Technical Details**

| Product Type               | Furniture caster                                                     |
|----------------------------|----------------------------------------------------------------------|
| Wheel diameter             | 37mm                                                                 |
| Load capacity              | 70kg                                                                 |
| Overall height with fixing | 45mm                                                                 |
| Wheel:                     |                                                                      |
| Wheel type                 | Hard wheel                                                           |
| Wheel color                | RAL 9005 Jet black                                                   |
| Housing:                   |                                                                      |
| Housing form               | unhooded, with neck diameter                                         |
| Neck diameter              | 16mm                                                                 |
| Housing material           | High quality nylon                                                   |
| Housing color              | RAL 9005 Jet black                                                   |
| Mobility concept           | Stopper brake                                                        |
| Fixing                     | No-Noise™ Stem, 11x19,5mm Push fit stem with double circlips, 11,4mm |
| Description                | DDKF230 - 3X2NN                                                      |