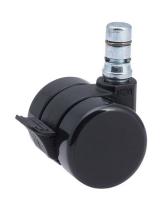

# **Technical Details**

| Product Type               | Furniture caster                                                     |
|----------------------------|----------------------------------------------------------------------|
| Wheel diameter             | 37mm                                                                 |
| Load capacity              | 70kg                                                                 |
| Overall height with fixing | 45mm                                                                 |
| Wheel:                     |                                                                      |
| Wheel type                 | Hard wheel                                                           |
| Wheel color                | RAL 9005 Jet black                                                   |
| Housing:                   |                                                                      |
| Housing form               | unhooded, with neck diameter                                         |
| Neck diameter              | 16mm                                                                 |
| Housing material           | High quality nylon                                                   |
| Housing color              | RAL 9005 Jet black                                                   |
| Mobility concept           | Stopper brake                                                        |
| Fixing                     | No-Noise™ Stem, 11x19,5mm Push fit stem with double circlips, 11,4mm |
| Description                | DDKF230 - 3X2NN                                                      |