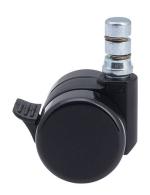

# **Technical Details**

| Product Type               | Furniture caster                                                     |
|----------------------------|----------------------------------------------------------------------|
| Wheel diameter             | 37mm                                                                 |
| Load capacity              | 70kg                                                                 |
| Overall height with fixing | 45mm                                                                 |
| Wheel:                     |                                                                      |
| Wheel type                 | Hard wheel                                                           |
| Wheel color                | RAL 9005 Jet black                                                   |
| Housing:                   |                                                                      |
| Housing form               | unhooded, with neck diameter                                         |
| Neck diameter              | 16mm                                                                 |
| Housing material           | High quality nylon                                                   |
| Housing color              | RAL 9005 Jet black                                                   |
| Mobility concept           | Stopper brake                                                        |
| Fixing                     | No-Noise™ Stem, 11x19,5mm Push fit stem with double circlips, 11,4mm |
| Description                | DDKF230 - 3X2NN                                                      |