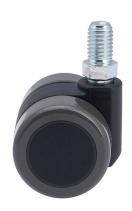

## **Technical Details**

| Product Type               | Furniture caster                         |
|----------------------------|------------------------------------------|
| Wheel diameter             | 37mm                                     |
| Load capacity              | 70kg                                     |
| Overall height with fixing | 47,5mm                                   |
| Wheel:                     |                                          |
| Wheel type                 | Soft wheel                               |
| Wheel core / tread color   | RAL 9005 Jet black / RAL 7022 Umbra grey |
| Housing:                   |                                          |
| Housing form               | unhooded, with neck diameter             |
| Neck diameter              | 16mm                                     |
| Housing material           | High quality nylon                       |
| Housing color              | RAL 9005 Jet black                       |
| Mobility concept           | Freewheel                                |
| Fixing                     | M10x15mm Threaded stem                   |
| Description                | DUK 230 - 2 X10                          |
|                            |                                          |