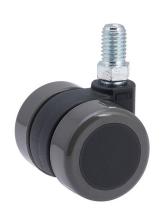

## **Technical Details**

| Product Type               | Furniture caster                         |
|----------------------------|------------------------------------------|
| Wheel diameter             | 37mm                                     |
| Load capacity              | 70kg                                     |
| Overall height with fixing | 47,5mm                                   |
| Wheel:                     |                                          |
| Wheel type                 | Soft wheel                               |
| Wheel core / tread color   | RAL 9005 Jet black / RAL 7022 Umbra grey |
| Housing:                   |                                          |
| Housing form               | unhooded, with neck diameter             |
| Neck diameter              | 16mm                                     |
| Housing material           | High quality nylon                       |
| Housing color              | RAL 9005 Jet black                       |
| Mobility concept           | Freewheel                                |
| Fixing                     | M10x15mm Threaded stem                   |
| Description                | DUK 230 - 2 X10                          |
|                            |                                          |