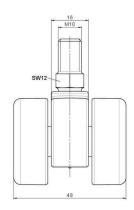

## **Technical Details**

| Product Type               | Furniture caster                         |
|----------------------------|------------------------------------------|
| Wheel diameter             | 37mm                                     |
| Load capacity              | 70kg                                     |
| Overall height with fixing | 47,5mm                                   |
| Wheel:                     |                                          |
| Wheel type                 | Soft wheel                               |
| Wheel core / tread color   | RAL 9005 Jet black / RAL 7022 Umbra grey |
| Housing:                   |                                          |
| Housing form               | unhooded, with neck diameter             |
| Neck diameter              | 16mm                                     |
| Housing material           | High quality nylon                       |
| Housing color              | RAL 9005 Jet black                       |
| Mobility concept           | Freewheel                                |
| Fixing                     | M10x15mm Threaded stem                   |
| Description                | DUK 230 - 2 X10                          |
|                            |                                          |

## Threaded stems:

- M8x15mm
- M8x20mm
- M8x25mm
- M10x15mm
- M10x20mm
- M10x25mm
- M10x30mm
- M10x40mm
- M12x20mm