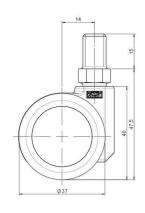

## **Technical Details**

| Product Type               | Furniture caster                         |
|----------------------------|------------------------------------------|
| Wheel diameter             | 37mm                                     |
| Load capacity              | 70kg                                     |
| Overall height with fixing | 47,5mm                                   |
| Wheel:                     |                                          |
| Wheel type                 | Soft wheel                               |
| Wheel core / tread color   | RAL 9005 Jet black / RAL 7022 Umbra grey |
| Housing:                   |                                          |
| Housing form               | unhooded, with neck diameter             |
| Neck diameter              | 16mm                                     |
| Housing material           | High quality nylon                       |
| Housing color              | RAL 9005 Jet black                       |
| Mobility concept           | Freewheel                                |
| Fixing                     | M10x15mm Threaded stem                   |
| Description                | DUK 230 - 2 X10                          |
|                            |                                          |