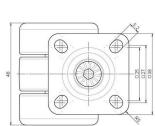

## **Technical Details**

| Product Type               | Furniture caster                         |
|----------------------------|------------------------------------------|
| Wheel diameter             | 37mm                                     |
| Load capacity              | 70kg                                     |
| Overall height with fixing | 52mm                                     |
| Wheel:                     |                                          |
| Wheel type                 | Soft wheel                               |
| Wheel core / tread color   | RAL 9005 Jet black / RAL 7022 Umbra grey |
| Housing:                   |                                          |
| Housing form               | unhooded, with neck diameter             |
| Neck diameter              | 16mm                                     |
| Housing material           | High quality nylon                       |
| Housing color              | RAL 9005 Jet black                       |
| Mobility concept           | Freewheel                                |
| Fixing                     | 38x38mm Plate                            |
| Description                | DUK 230 - 2 X 1                          |
|                            |                                          |

## Square plates:

- 38x38mm
- 55x55mm
- 60x60mm