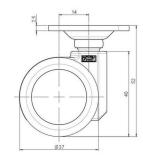

## **Technical Details**

| Product Type               | Furniture caster                         |
|----------------------------|------------------------------------------|
| Wheel diameter             | 37mm                                     |
| Load capacity              | 70kg                                     |
| Overall height with fixing | 52mm                                     |
| Wheel:                     |                                          |
| Wheel type                 | Soft wheel                               |
| Wheel core / tread color   | RAL 9005 Jet black / RAL 7022 Umbra grey |
| Housing:                   |                                          |
| Housing form               | unhooded, with neck diameter             |
| Neck diameter              | 16mm                                     |
| Housing material           | High quality nylon                       |
| Housing color              | RAL 9005 Jet black                       |
| Mobility concept           | Freewheel                                |
| Fixing                     | 38x38mm Plate                            |
| Description                | DUK 230 - 2 X 1                          |
|                            |                                          |