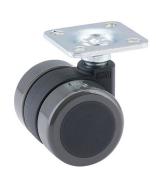

## **Technical Details**

| Product Type               | Furniture caster                         |
|----------------------------|------------------------------------------|
| Wheel diameter             | 37mm                                     |
| Load capacity              | 70kg                                     |
| Overall height with fixing | 52mm                                     |
| Wheel:                     |                                          |
| Wheel type                 | Soft wheel                               |
| Wheel core / tread color   | RAL 9005 Jet black / RAL 7022 Umbra grey |
| Housing:                   |                                          |
| Housing form               | unhooded, with neck diameter             |
| Neck diameter              | 16mm                                     |
| Housing material           | High quality nylon                       |
| Housing color              | RAL 9005 Jet black                       |
| Mobility concept           | Freewheel                                |
| Fixing                     | 38x38mm Plate                            |
| Description                | DUK 230 - 2 X 1                          |
|                            |                                          |