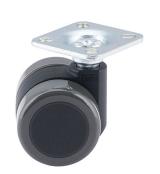

## **Technical Details**

| Product Type               | Furniture caster                         |
|----------------------------|------------------------------------------|
| Wheel diameter             | 37mm                                     |
| Load capacity              | 70kg                                     |
| Overall height with fixing | 52mm                                     |
| Wheel:                     |                                          |
| Wheel type                 | Soft wheel                               |
| Wheel core / tread color   | RAL 9005 Jet black / RAL 7022 Umbra grey |
| Housing:                   |                                          |
| Housing form               | unhooded, with neck diameter             |
| Neck diameter              | 16mm                                     |
| Housing material           | High quality nylon                       |
| Housing color              | RAL 9005 Jet black                       |
| Mobility concept           | Freewheel                                |
| Fixing                     | 38x38mm Plate                            |
| Description                | DUK 230 - 2 X 1                          |
|                            |                                          |