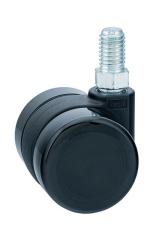

# **Technical Details**

| Product Type               | Furniture caster                        |  |
|----------------------------|-----------------------------------------|--|
| Wheel diameter             | 37mm                                    |  |
| Load capacity              | 70kg                                    |  |
| Overall height with fixing | 47,5mm                                  |  |
| Wheel:                     |                                         |  |
| Wheel type                 | Soft wheel                              |  |
| Wheel core / tread color   | RAL 9005 Jet black / RAL 9005 Jet black |  |
| Housing:                   |                                         |  |
| Housing form               | unhooded, with neck diameter            |  |
| Neck diameter              | 16mm                                    |  |
| Housing material           | High quality nylon                      |  |
| Housing color              | RAL 9005 Jet black                      |  |
| Mobility concept           | Freewheel                               |  |
| Fixing                     | M10x15mm Threaded stem                  |  |
| Description                | DUK 230 - 2 X10                         |  |
|                            |                                         |  |

# **Product Details**