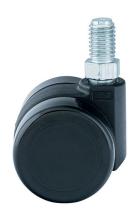

# **Technical Details**

| Product Type               | Furniture caster                        |  |
|----------------------------|-----------------------------------------|--|
| Wheel diameter             | 37mm                                    |  |
| Load capacity              | 70kg                                    |  |
| Overall height with fixing | 47,5mm                                  |  |
| Wheel:                     |                                         |  |
| Wheel type                 | Soft wheel                              |  |
| Wheel core / tread color   | RAL 9005 Jet black / RAL 9005 Jet black |  |
| Housing:                   |                                         |  |
| Housing form               | unhooded, with neck diameter            |  |
| Neck diameter              | 16mm                                    |  |
| Housing material           | High quality nylon                      |  |
| Housing color              | RAL 9005 Jet black                      |  |
| Mobility concept           | Freewheel                               |  |
| Fixing                     | M10x15mm Threaded stem                  |  |
| Description                | DUK 230 - 2 X10                         |  |
|                            |                                         |  |

# **Product Details**