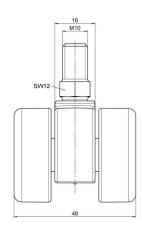

# **Technical Details**

| Product Type               | Furniture caster                        |  |
|----------------------------|-----------------------------------------|--|
| Wheel diameter             | 37mm                                    |  |
| Load capacity              | 70kg                                    |  |
| Overall height with fixing | 47,5mm                                  |  |
| Wheel:                     |                                         |  |
| Wheel type                 | Soft wheel                              |  |
| Wheel core / tread color   | RAL 9005 Jet black / RAL 9005 Jet black |  |
| Housing:                   |                                         |  |
| Housing form               | unhooded, with neck diameter            |  |
| Neck diameter              | 16mm                                    |  |
| Housing material           | High quality nylon                      |  |
| Housing color              | RAL 9005 Jet black                      |  |
| Mobility concept           | Freewheel                               |  |
| Fixing                     | M10x15mm Threaded stem                  |  |
| Description                | DUK 230 - 2 X10                         |  |
|                            |                                         |  |