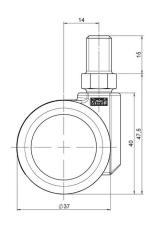

# **Technical Details**

| Product Type               | Furniture caster                        |  |
|----------------------------|-----------------------------------------|--|
| Wheel diameter             | 37mm                                    |  |
| Load capacity              | 70kg                                    |  |
| Overall height with fixing | 47,5mm                                  |  |
| Wheel:                     |                                         |  |
| Wheel type                 | Soft wheel                              |  |
| Wheel core / tread color   | RAL 9005 Jet black / RAL 9005 Jet black |  |
| Housing:                   |                                         |  |
| Housing form               | unhooded, with neck diameter            |  |
| Neck diameter              | 16mm                                    |  |
| Housing material           | High quality nylon                      |  |
| Housing color              | RAL 9005 Jet black                      |  |
| Mobility concept           | Freewheel                               |  |
| Fixing                     | M10x15mm Threaded stem                  |  |
| Description                | DUK 230 - 2 X10                         |  |
|                            |                                         |  |