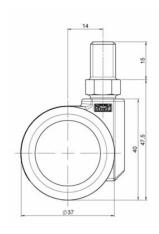

# **Technical Details**

| Product Type               | Furniture caster                        |  |
|----------------------------|-----------------------------------------|--|
| Wheel diameter             | 37mm                                    |  |
| Load capacity              | 70kg                                    |  |
| Overall height with fixing | 47,5mm                                  |  |
| Wheel:                     |                                         |  |
| Wheel type                 | Soft wheel                              |  |
| Wheel core / tread color   | RAL 9005 Jet black / RAL 9005 Jet black |  |
| Housing:                   |                                         |  |
| Housing form               | unhooded, with neck diameter            |  |
| Neck diameter              | 16mm                                    |  |
| Housing material           | High quality nylon                      |  |
| Housing color              | RAL 9005 Jet black                      |  |
| Mobility concept           | Freewheel                               |  |
| Fixing                     | M10x15mm Threaded stem                  |  |
| Description                | DUK 230 - 2 X10                         |  |
|                            |                                         |  |