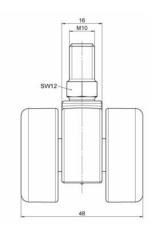

# **Technical Details**

| Product Type               | Furniture caster                        |  |
|----------------------------|-----------------------------------------|--|
| Wheel diameter             | 37mm                                    |  |
| Load capacity              | 70kg                                    |  |
| Overall height with fixing | 47,5mm                                  |  |
| Wheel:                     |                                         |  |
| Wheel type                 | Soft wheel                              |  |
| Wheel core / tread color   | RAL 9005 Jet black / RAL 9005 Jet black |  |
| Housing:                   |                                         |  |
| Housing form               | unhooded, with neck diameter            |  |
| Neck diameter              | 16mm                                    |  |
| Housing material           | High quality nylon                      |  |
| Housing color              | RAL 9005 Jet black                      |  |
| Mobility concept           | Freewheel                               |  |
| Fixing                     | M10x15mm Threaded stem                  |  |
| Description                | DUK 230 - 2 X10                         |  |
|                            |                                         |  |